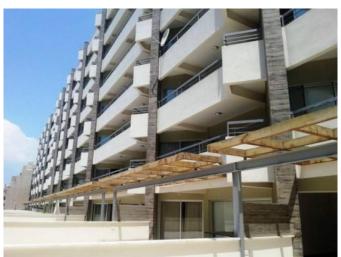

## 2 BEDROOM FURNISHED APARTMENT WITH LARGE TERRACE AND SIDE SEA VIEW ONLY 50 METERS TO TO...

| <b>Property Code:</b> | 1966             | Type:                      | Sale - Apartment   |
|-----------------------|------------------|----------------------------|--------------------|
| Location:             | Limassol - MOLOS | Internal Area:             | 130 m <sup>2</sup> |
| Bedrooms:             | 2                | Bathrooms:                 | 2                  |
| Floor:                | 1                | Distance to the            | 50 m               |
| Distance to airport:  | 65 km            | sea:<br>                   |                    |
|                       |                  | Status:                    | Resale             |
| VAT:                  | NO VAT           | Uncovered<br>verandas, m²: | 69.55              |

## 2 bedroom furnished apartment with side sea view

Perfectly located opposite the beach front in the tourist area of Limassol, residents can enjoy a swim, or dine in one of many restaurants along the way.

2 Bedrooms
2 bathrooms (1 en suite)
1st floor with terrace
Covered area 130.17 sqm
Uncovered area 69.55 sqm
Fully furnished and equipped
Rooftop terrace with communal swimming pool
Gym
Lobby area with concierge services