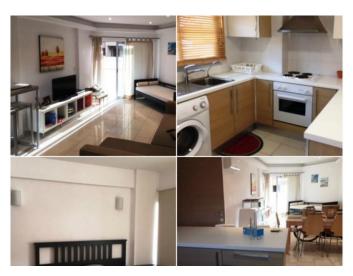

## **Property features:**

| Common Pool                | Air Condition  | Telephone Line | Furnished       |
|----------------------------|----------------|----------------|-----------------|
| Solar panels for hot water | Double Glazing | Oven           | Washing machine |
| Cooker                     | Extractor Fan  | Refrigerator   | Balcony         |
| Furniture                  |                |                |                 |

2 Bedrooms
2 bathrooms (1 en suite)
1st floor with terrace
Covered area 130.17 sqm
Uncovered area 69.55 sqm
Fully furnished and equipped
Rooftop terrace with communal swimming pool
Gym
Lobby area with concierge services