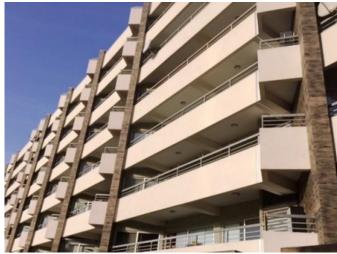

## 2 BEDROOM FURNISHED APARTMENT WITH LARGE TERRACE AND SIDE SEA VIEW ONLY 50 METERS TO TO...

| <b>Property Code:</b> | 1966             | Type:                      | Sale - Apartment   |
|-----------------------|------------------|----------------------------|--------------------|
| Location:             | Limassol - MOLOS | Internal Area:             | 130 m <sup>2</sup> |
| Bedrooms:             | 2                | Bathrooms:                 | 2                  |
| Floor:                | 1                | Distance to the            | 50 m               |
| Distance to airport:  | 65 km            | sea:<br>                   |                    |
|                       |                  | Status:                    | Resale             |
| VAT:                  | NO VAT           | Uncovered<br>verandas, m²: | 69.55              |

## 2 bedroom furnished apartment with side sea view

Perfectly located opposite the beach front in the tourist area of Limassol, residents can enjoy a swim, or dine in one of many restaurants along the way.