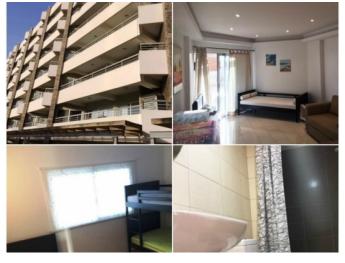

## 2 bedroom furnished apartment with side sea view

Perfectly located opposite the beach front in the tourist area of Limassol, residents can enjoy a swim, or dine in one of many restaurants along the way.

2 Bedrooms
2 bathrooms (1 en suite)
1st floor with terrace
Covered area 130.17 sqm
Uncovered area 69.55 sqm
Fully furnished and equipped
Rooftop terrace with communal swimming pool
Gym
Lobby area with concierge services