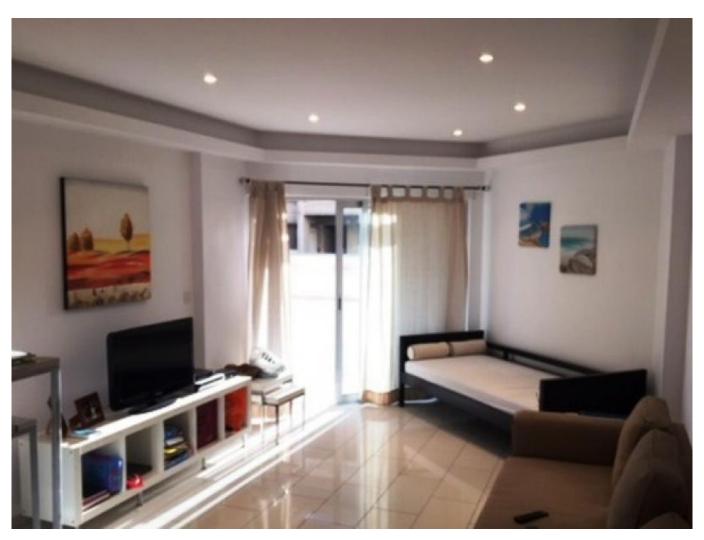

## 2 bedroom furnished apartment with side sea view

Perfectly located opposite the beach front in the tourist area of Limassol, residents can enjoy a swim, or dine in one of many restaurants along the way.

2 Bedrooms
2 bathrooms (1 en suite)
1st floor with terrace
Covered area 130.17 sqm
Uncovered area 69.55 sqm
Fully furnished and equipped
Rooftop terrace with communal swimming pool
Gym
Lobby area with concierge services