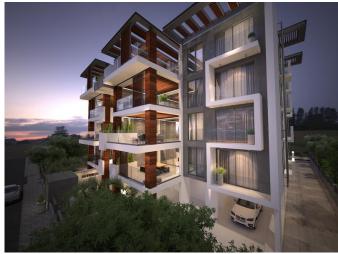

## **Description:**

New prodject of 3 bedroom apartments in Mesa Geitonia area

Mesa Geitonia Area Chalkoutsa Limassol,4 Min from City Center, 15 min from Limassol Marina, 45 Min from Larnaca Airport, 40 Min from Paphos Airpor

The Complex will consist of four floors each floor consisting of four apartments.

Ground Floor: Covered Parking Space and Storage Space for each apartment.

First Floor: Four 3 Bedroom apartments of which two shall be sea view.

Second Floor: Four 3 Bedroom apartments of which two shall be sea view.

Third Floor: Four 3 Bedroom apartments of which two shall be sea view

Fourth Floor: Two 2 Bedroom apartments and Two 4 Bedroom sea view apartments

TOTAL COVERED AREA of 3 bedroom apartments start from 149 m<sup>2</sup> to 168 m<sup>2</sup>

All apartments have covered parking

Furniture package is not included in the Prices

Prices are subject to VAT