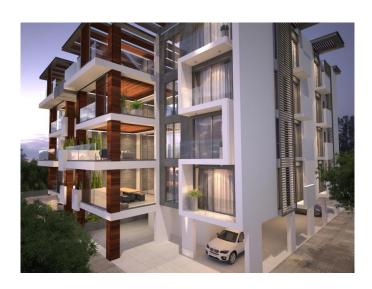

## **Description:**

New prodject of 3 bedroom apartments in Mesa Geitonia area

Mesa Geitonia Area Chalkoutsa Limassol,4 Min from City Center, 15 min from Limassol Marina, 45 Min from Larnaca Airport, 40 Min from Paphos Airpor

The Complex will consist of four floors each floor consisting of four apartments.

Ground Floor: Covered Parking Space and Storage Space for each apartment.

First Floor: Four 3 Bedroom apartments of which two shall be sea view.

Second Floor: Four 3 Bedroom apartments of which two shall be sea view.

Third Floor: Four 3 Bedroom apartments of which two shall be sea view

Fourth Floor: Two 2 Bedroom apartments and Two 4 Bedroom sea view apartments

TOTAL COVERED AREA of 3 bedroom apartments start from 149 m<sup>2</sup> to 168 m<sup>2</sup>

All apartments have covered parking

Furniture package is not included in the Prices

Prices are subject to VAT