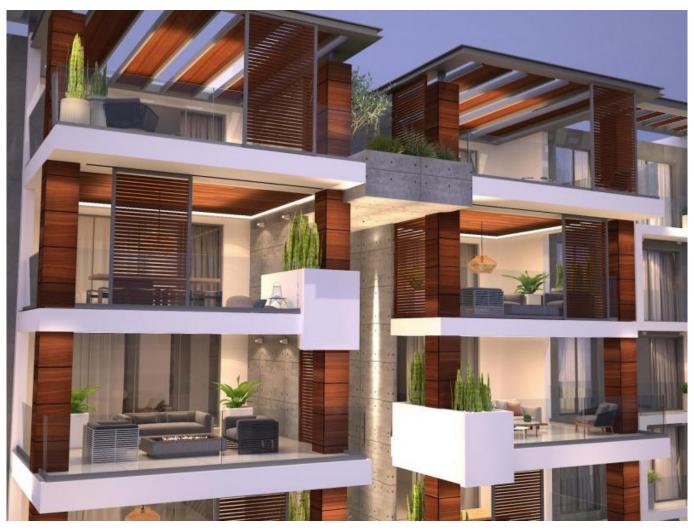

## **Description:**

New prodject of 3 bedroom apartments in Mesa Geitonia area

Mesa Geitonia Area Chalkoutsa Limassol,4 Min from City Center, 15 min from Limassol Marina, 45 Min from Larnaca Airport, 40 Min from Paphos Airpor

The Complex will consist of four floors each floor consisting of four apartments.

Ground Floor: Covered Parking Space and Storage Space for each apartment.

First Floor: Four 3 Bedroom apartments of which two shall be sea view.

Second Floor: Four 3 Bedroom apartments of which two shall be sea view.

Third Floor: Four 3 Bedroom apartments of which two shall be sea view

Fourth Floor: Two 2 Bedroom apartments and Two 4 Bedroom sea view apartments

TOTAL COVERED AREA of 3 bedroom apartments start from 149 m<sup>2</sup> to 168 m<sup>2</sup>

All apartments have covered parking

Furniture package is not included in the Prices

Prices are subject to VAT