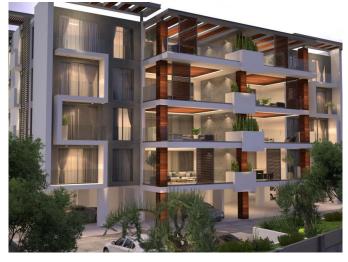

## **Description:**

New prodject of 3 bedroom apartments in Mesa Geitonia area

Mesa Geitonia Area Chalkoutsa Limassol,4 Min from City Center, 15 min from Limassol Marina, 45 Min from Larnaca Airport, 40 Min from Paphos Airpor

The Complex will consist of four floors each floor consisting of four apartments.

Ground Floor: Covered Parking Space and Storage Space for each apartment.

First Floor: Four 3 Bedroom apartments of which two shall be sea view.

Second Floor: Four 3 Bedroom apartments of which two shall be sea view.

Third Floor: Four 3 Bedroom apartments of which two shall be sea view

Fourth Floor: Two 2 Bedroom apartments and Two 4 Bedroom sea view apartments

TOTAL COVERED AREA of 3 bedroom apartments start from 149 m<sup>2</sup> to 168 m<sup>2</sup>

All apartments have covered parking

Furniture package is not included in the Prices

Prices are subject to VAT