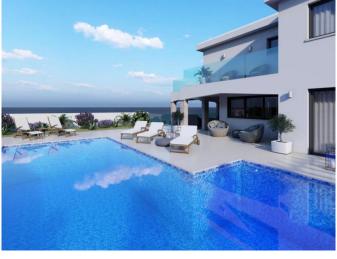

## **Description:**

Seafront 6 - bedroom villa with pool

Villas are part of the Capt St Georges project, reflecting the same standards of exquisite finishes.

The *3,4* and 5 bedroom villas are noticeable for their exceptionally ample plots with mature gardens and land ranging from 2500 sqm to 3500 sqm, allowing tfle creation of attractive outdoor spaces. Offering seaviews and renovated with the highest standards, tfleyrepresent aunique Investment.

## **Details:**

**Location: Seafront Resort-Hill** 

Type: Villas

Beds:6

Pool: Private

Status: Under Renovation

Size: 382 m<sup>2</sup>

Plot Size: 2650 m<sup>2</sup>