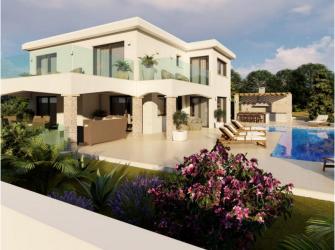

## **Description:**

Seafront 6 - bedroom villa with pool

Villas are part of the Capt St Georges project, reflecting the same standards of exquisite finishes.

The *3,4* and 5 bedroom villas are noticeable for their exceptionally ample plots with mature gardens and land ranging from 2500 sqm to 3500 sqm, allowing tfle creation of attractive outdoor spaces. Offering seaviews and renovated with the highest standards, tfleyrepresent aunique Investment.

## **Details:**

**Location: Seafront Resort-Hill** 

Type: Villas

Beds:6

Pool: Private

Status: Under Renovation

Size: 382 m<sup>2</sup>

Plot Size: 2650 m<sup>2</sup>