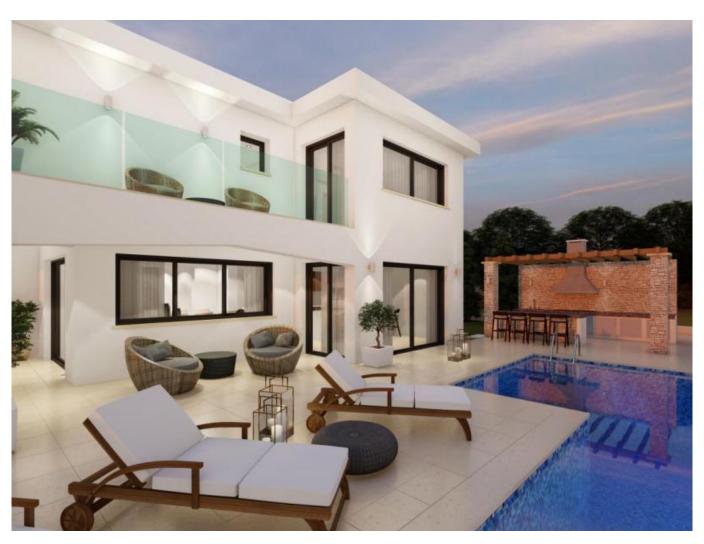

## **Description:**

Seafront 6 - bedroom villa with pool

Villas are part of the Capt St Georges project, reflecting the same standards of exquisite finishes.

The *3,4* and 5 bedroom villas are noticeable for their exceptionally ample plots with mature gardens and land ranging from 2500 sqm to 3500 sqm, allowing tfle creation of attractive outdoor spaces. Offering seaviews and renovated with the highest standards, tfleyrepresent aunique Investment.

## **Details:**

**Location: Seafront Resort-Hill** 

Type: Villas

Beds:6

Pool: Private

Status: Under Renovation

Size: 382 m<sup>2</sup>

Plot Size: 2650 m<sup>2</sup>