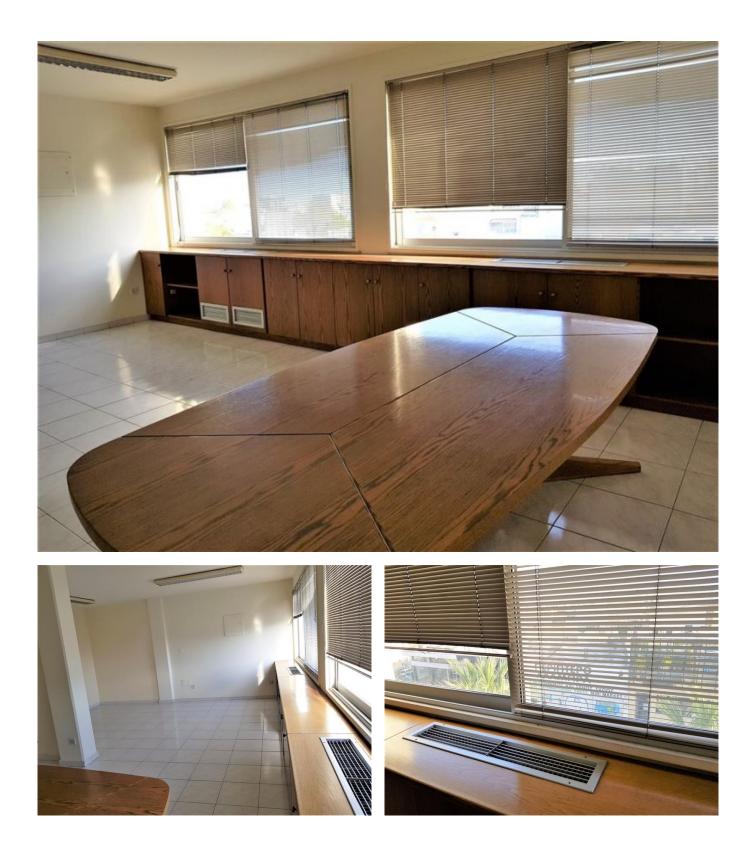

## SPACIOUS OFFICE IN THE CITY CENTER CLOSE TO THE LIMASSOL COURT

| Property Code: | 2004 | Туре:             | Long-term rent - Office |
|----------------|------|-------------------|-------------------------|
| Location:      |      | Internal Area:    | 150 m <sup>2</sup>      |
| Floor:         | 2    | Number of floors: | 6                       |
|                |      |                   |                         |

### LOCATION, LOCATION, LOCATION

Office of 150 m<sup>2</sup> located at the business area, close to Limassol Court, near Molos area, walking distance to Limassol Marina, Limassol's promenade and Limassol town centre

Office located on the 2nd floor in the buisness cented

- air conditioning system
- Separate server room
- Two separate toilets
- Kitchen
- 2 parking spaces
- Large car park next door owned by the municipality