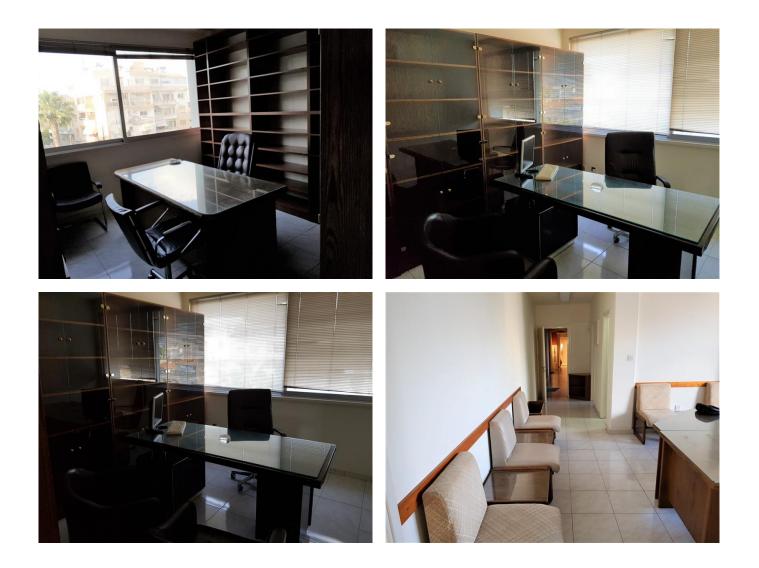

## SPACIOUS OFFICE IN THE CITY CENTER CLOSE TO THE LIMASSOL COURT

| Property Code: | 2004 | Туре:             | Long-term rent - Office |
|----------------|------|-------------------|-------------------------|
| Location:      |      | Internal Area:    | 150 m <sup>2</sup>      |
| Floor:         | 2    | Number of floors: | 6                       |
|                |      |                   |                         |

### LOCATION, LOCATION, LOCATION

Office of 150 m<sup>2</sup> located at the business area, close to Limassol Court, near Molos area, walking distance to Limassol Marina, Limassol's promenade and Limassol town centre

Office located on the 2nd floor in the buisness cented

- air conditioning system
- Separate server room
- Two separate toilets
- Kitchen
- 2 parking spaces
- Large car park next door owned by the municipality