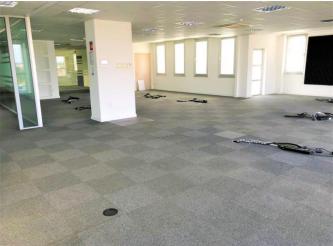

The office comprises 400 sq/m of exceptionally well-designed office environment with 5 private offices and conference room, reception, server room, kitchen and 5WC (men and women), private floor entrance hall and plenty of storage space, 8 private covered parking places.

Fitted to the highest specifications with quality Italian ceramic floors, suspended ceilings, interior lighting design and high-quality double glazing throughout, private door entrance, alarm system, entrance controls, structured cabling to the server room, UPS and mains power supply.