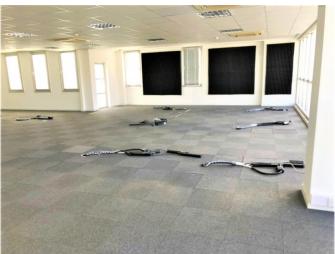

The office comprises 400 sq/m of exceptionally well-designed office environment with 5 private offices and conference room, reception, server room, kitchen and 5WC (men and women), private floor entrance hall and plenty of storage space, 8 private covered parking places.

Fitted to the highest specifications with quality Italian ceramic floors, suspended ceilings, interior lighting design and high-quality double glazing throughout, private door entrance, alarm system, entrance controls, structured cabling to the server room, UPS and mains power supply.