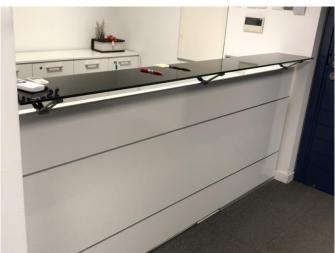

## **Description:**

Spacious whole floor office premises to rent in a central location close to all amenities and shops with quality fittings and finishes.

Located near the prestigious main road with easy access to the city centre and the highway connecting all cities.

The office comprises 400 sq/m of exceptionally well-designed office environment with 5 private offices and conference room, reception, server room, kitchen and 5WC (men and women), private floor entrance hall and plenty of storage space, 8 private covered parking places.

Fitted to the highest specifications with quality Italian ceramic floors, suspended ceilings, interior lighting design and high-quality double glazing throughout, private door entrance, alarm system, entrance controls, structured cabling to the server room, UPS and mains power supply.