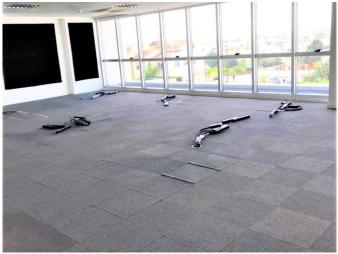

The office comprises 400 sq/m of exceptionally well-designed office environment with 5 private offices and conference room, reception, server room, kitchen and 5WC (men and women), private floor entrance hall and plenty of storage space, 8 private covered parking places.

Fitted to the highest specifications with quality Italian ceramic floors, suspended ceilings, interior lighting design and high-quality double glazing throughout, private door entrance, alarm system, entrance controls, structured cabling to the server room, UPS and mains power supply.