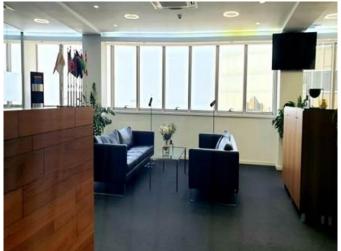

#### **Office for Rent**

Seaside Building I Neapolis Area I 236 Sq Mt

Modern office space with a sea view for rent, located in Neapolis area, seaside building, very close to Makarios avenue and the highway.

office located on the first floor and has :

Beautiful panoramic sea view

**Excellent Location** 

Close proximity to high-end shops,

The Olympic Residence and The One

Receptionist in the main entrance area

One large conference room with sea view

Glass wall partitions

3 private parking places (negotiable for more)

Open plan

Modern Lifts

Furnished/Unfurnished

Security Surveillance Systems in common areas & floor entrances

Structured cabling amenities