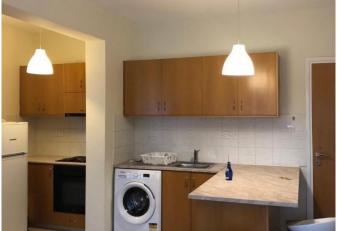

## **Property features:**

......

| Air Condition                 | Parking - Uncovered | Telephone Line | Furnished       |
|-------------------------------|---------------------|----------------|-----------------|
| Solar panels for hot<br>water | Double Glazing      | Oven           | Washing machine |
| Cooker                        | Extractor Fan       | Refrigerator   | Balcony         |

## **Description:**

Beachfront one-bedroom apartment, located in Dasoudi area in Limassol. It comprises of open plan living room with kitchen, one bedroom, a main bathroom and covered veranda. All the furniture is stylish and brand new inside. Available from 1st of October. No pets.