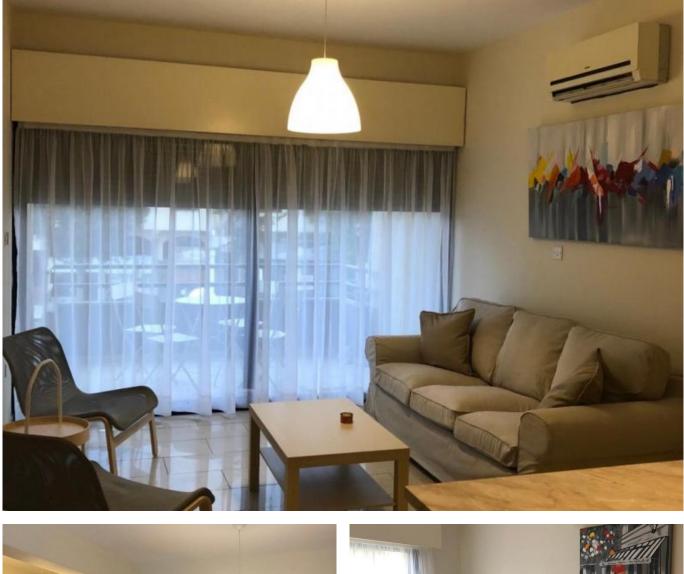

## **Description:**

Beachfront one-bedroom apartment, located in Dasoudi area in Limassol. It comprises of open plan living room with kitchen, one bedroom, a main bathroom and covered veranda. All the furniture is stylish and brand new inside. Available from 1st of October. No pets.

The sea is only 100 meters away and amenities like restaurants, shops and bars can be accessed easily. It also has easy access to and from the highway.

Property covered are: approximately 55 sq.m, has air condition units, has parking and is within walking to the sea.