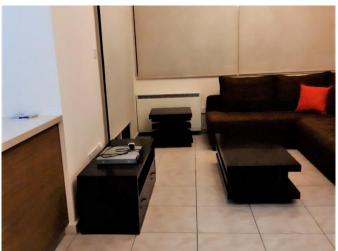

## **Description:**

For rent fully furnished 2 bedroom Flat in Kato Polemidia, Limassol  $\mathop{\xi 840}$  plus common expenses

## \*Required Tenant references

\*Bills: not included

- Top floor flat
- Two bedrooms, one of which is currently used as home office
- Fully furnished
- Sea view
- Fully air-conditioned
- Storage heating throughout
- · High quality appliances and white goods included
- Bathroom
- Guest toilet
- Large wardrobes
- 2 covered verandas
- Covered parking space
- Double glazed windows
- Solar water heating system