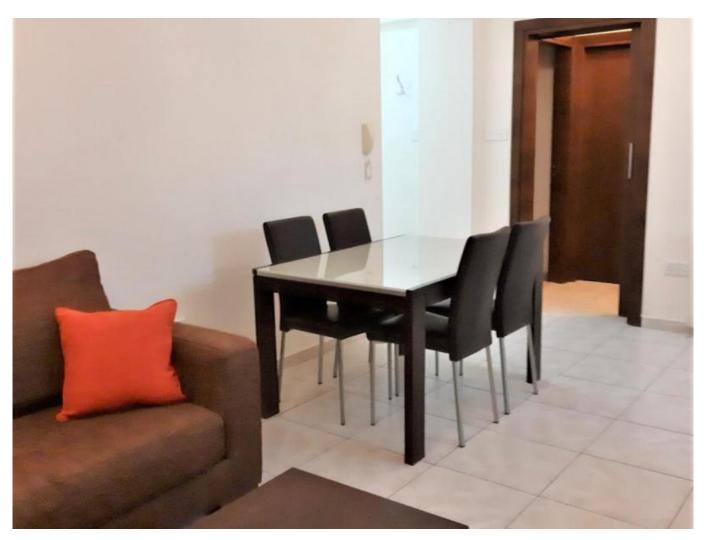

## **Description:**

For rent fully furnished 2 bedroom Flat in Kato Polemidia, Limassol  $\mathop{\xi 840}$  plus common expenses

## \*Required Tenant references

\*Bills: not included

- Top floor flat
- Two bedrooms, one of which is currently used as home office
- Fully furnished
- Sea view
- Fully air-conditioned
- Storage heating throughout
- · High quality appliances and white goods included
- Bathroom
- Guest toilet
- Large wardrobes
- 2 covered verandas
- Covered parking space
- Double glazed windows
- Solar water heating system