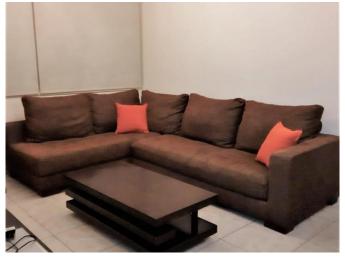

## **Description:**

For rent fully furnished 2 bedroom Flat in Kato Polemidia, Limassol  $\mathop{\xi 840}$  plus common expenses

## \*Required Tenant references

\*Bills: not included

- Top floor flat
- Two bedrooms, one of which is currently used as home office
- Fully furnished
- Sea view
- Fully air-conditioned
- Storage heating throughout
- · High quality appliances and white goods included
- Bathroom
- Guest toilet
- Large wardrobes
- 2 covered verandas
- Covered parking space
- Double glazed windows
- Solar water heating system