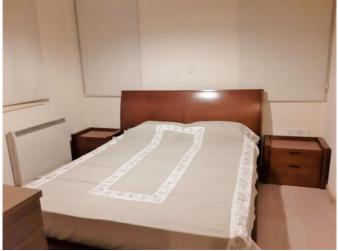

## **Description:**

For rent fully furnished 2 bedroom Flat in Kato Polemidia, Limassol  $\mathop{\xi 840}$  plus common expenses

## \*Required Tenant references

\*Bills: not included

- Top floor flat
- Two bedrooms, one of which is currently used as home office
- Fully furnished
- Sea view
- Fully air-conditioned
- Storage heating throughout
- · High quality appliances and white goods included
- Bathroom
- Guest toilet
- Large wardrobes
- 2 covered verandas
- Covered parking space
- Double glazed windows
- Solar water heating system