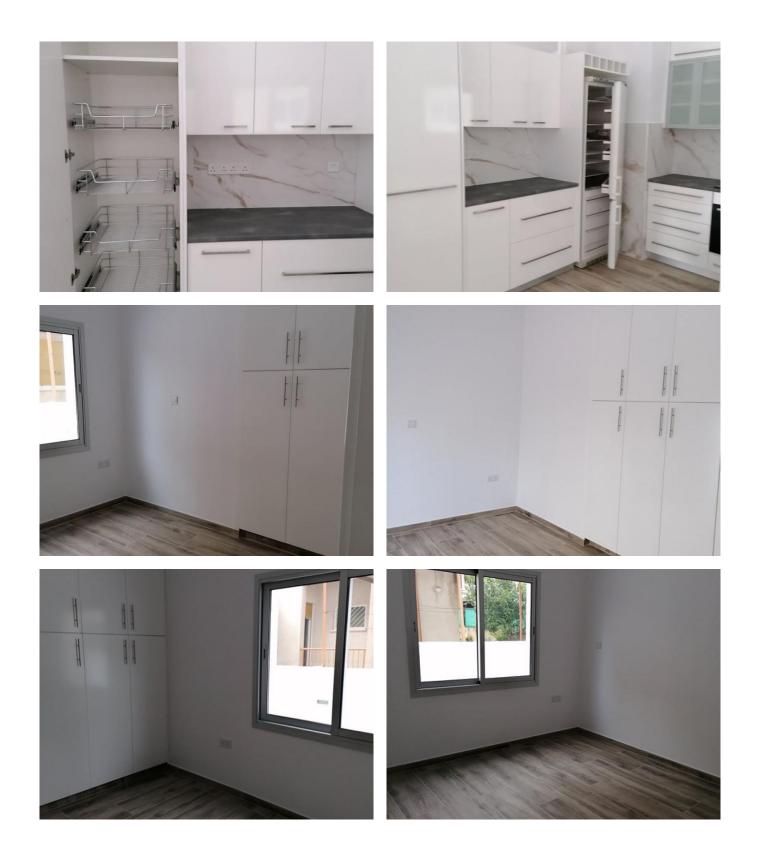

## **Description:**

Ground floor house of three bedrooms Petrou and Pavlou area. Close to all amenities, schools, supermarkets, and shops. Just has completed renovation. It consists of living room, open plan kitchen, three bedrooms(one en suite), bathroom and storage. Outside there is a courtyard and parking. Pets are not allowed.