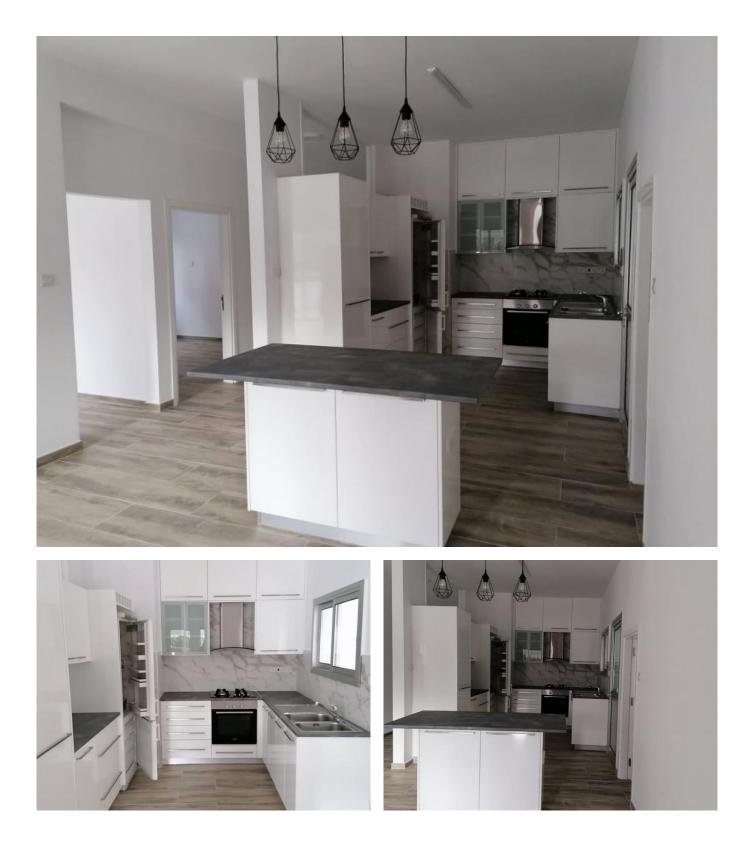

## **Description:**

Ground floor house of three bedrooms Petrou and Pavlou area. Close to all amenities, schools, supermarkets, and shops. Just has completed renovation. It consists of living room, open plan kitchen, three bedrooms(one en suite), bathroom and storage. Outside there is a courtyard and parking. Pets are not allowed.