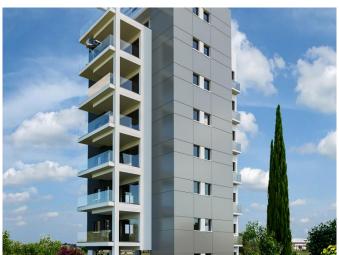

## NEW 3 BEDROOM WHOLE FLOOR APARTMENT IN THE HEART OF CITY CENTRE

| <b>Property Code:</b>                 | 2522                   | Type:                | Sale - Apartment   |
|---------------------------------------|------------------------|----------------------|--------------------|
| Location:                             | Limassol - CITY CENTER | Internal Area:       | 147 m <sup>2</sup> |
| Bedrooms:                             | 3                      | Bathrooms:           | 3                  |
| Number of floors:                     | 6                      | Heating:             | Underfloor heating |
| Year of construction:                 | 2022                   | Distance to airport: | 65 km              |
| Status:                               | New                    | VAT:                 | PLUS               |
| Covered verandas,<br>m <sup>2</sup> : | , 25                   |                      |                    |

## **Description:**

The project is located behind Saint Mary School, close to the District Law Offices, Makariou av.

It is a six floors building with six whole floor apartments and a roof garden.

The 3 bedroom apartment consists of spacious living/dining area, semi opened plan kitchen, covered veranda and 2 balconies, 2 bathrooms and 1 guest wc, covered parking place.