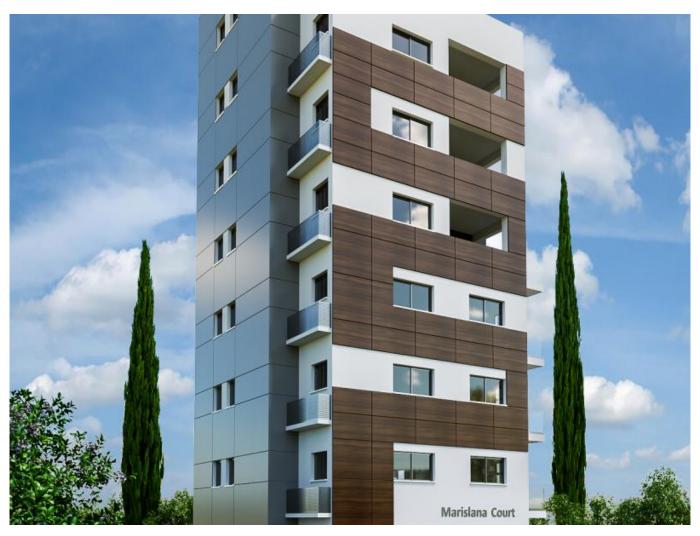

## **Description:**

The project is located behind Saint Mary School, close to the District Law Offices, Makariou av.

It is a six floors building with six whole floor apartments and a roof garden.

The 3 bedroom apartment consists of spacious living/dining area, semi opened plan kitchen, covered veranda and 2 balconies, 2 bathrooms and 1 guest wc, covered parking place.

**Specifications:** Alucopo external surface, HPL (high pressure laminate) is a flat panel made of wood based layers), Electrical underfloor Central Heating, Provision for A/C, Italian Kitchens, Italian Wardrobes, Bath tubes, Showers, Sanitary wears - all highest quality, Double glassed windows UPVC, Ceramic - Marble flooring.