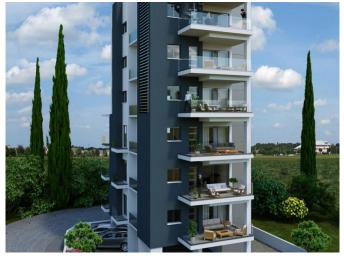

## **Description:**

The project is located behind Saint Mary School, close to the District Law Offices, Makariou av.

It is a six floors building with six whole floor apartments and a roof garden.

The 3 bedroom apartment consists of spacious living/dining area, semi opened plan kitchen, covered veranda and 2 balconies, 2 bathrooms and 1 guest wc, covered parking place.

**Specifications:** Alucopo external surface, HPL (high pressure laminate) is a flat panel made of wood based layers), Electrical underfloor Central Heating, Provision for A/C, Italian Kitchens, Italian Wardrobes, Bath tubes, Showers, Sanitary wears - all highest quality, Double glassed windows UPVC, Ceramic - Marble flooring.