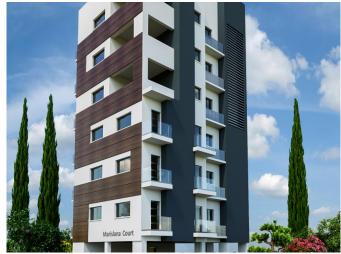

## **Description:**

The project is located behind Saint Mary School, close to the District Law Offices, Makariou av.

It is a six floors building with six whole floor apartments and a roof garden.

The 3 bedroom apartment consists of spacious living/dining area, semi opened plan kitchen, covered veranda and 2 balconies, 2 bathrooms and 1 guest wc, covered parking place.

**Specifications:** Alucopo external surface, HPL (high pressure laminate) is a flat panel made of wood based layers), Electrical underfloor Central Heating, Provision for A/C, Italian Kitchens, Italian Wardrobes, Bath tubes, Showers, Sanitary wears - all highest quality, Double glassed windows UPVC, Ceramic - Marble flooring.