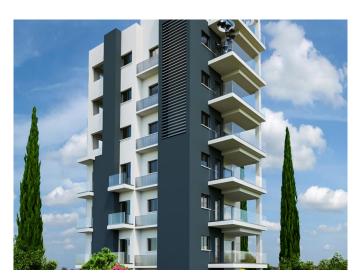

## **Description:**

The project is located behind Saint Mary School, close to the District Law Offices, Makariou av.

It is a six floors building with six whole floor apartments and a roof garden.

The 3 bedroom apartment consists of spacious living/dining area, semi opened plan kitchen, covered veranda and 2 balconies, 2 bathrooms and 1 guest wc, covered parking place.

**Specifications:** Alucopo external surface, HPL (high pressure laminate) is a flat panel made of wood based layers), Electrical underfloor Central Heating, Provision for A/C, Italian Kitchens, Italian Wardrobes, Bath tubes, Showers, Sanitary wears - all highest quality, Double glassed windows UPVC, Ceramic - Marble flooring.