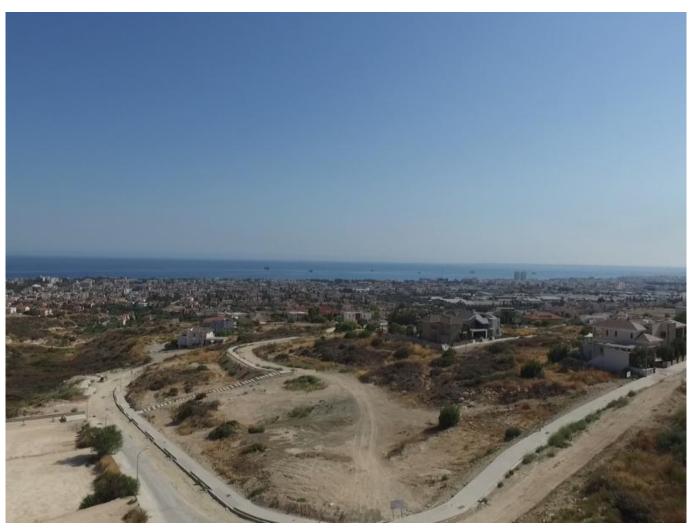

## PLOTS FOR SALE WITH TAILOR DESIGNED VILLAS WITH UNOBSTRUCTED SEA AND CITY VIEWS, IN...

| Property Code: | 218                   | Type:       | Sale - Plot        |
|----------------|-----------------------|-------------|--------------------|
| Location:      | Limassol - GREEN AREA | Plot Area:  | 860 m <sup>2</sup> |
| Coverage, %:   | 35                    | Density, %: | 60                 |
| Floors:        | 2                     |             |                    |

## **Description:**

It is one of the best area in Limassol for Villas, minutes away from seafront, surrounded by luxurious villas.

The plots are excellent for tailor designed villas. Plots sizes from 800m2 – 900m2, with excellent views of the sea and Limassol.