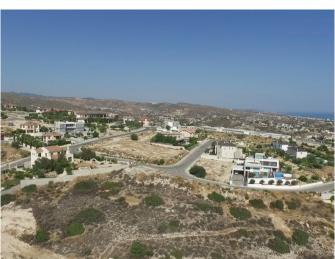

## **Description:**

It is one of the best area in Limassol for Villas, minutes away from seafront, surrounded by luxurious villas.

The plots are excellent for tailor designed villas. Plots sizes from 800m2 – 900m2, with excellent views of the sea and Limassol.

Building coefficient 60%.

All available plots can be sold only with tailor designed villas. There is 4 options for each villa with the prices from  $2.800.000\ EURO$  to  $3.350.000\ EURO$ 