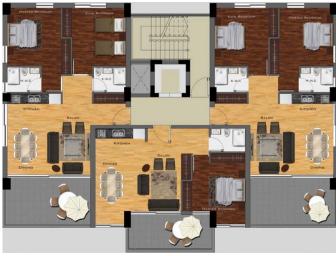

## **Description:**

This beautiful 2- bedroom apartment is located in Neapolis area in close proximity to all the amenities and only 3 minutes walking distance from the beach.

The apartment has  $78m^2$  of Internal Covered area and comprises of a living and dining area and open plan kitchen and covered verandas of  $17m^2$  area in total. It has two good sized bedroom and one bathroom.

Project details:

Covered parking spaces

- Storage rooms
- Proximity to sea shore
- Nearby local amenities (minimarkets, restaurants, Coffee shops...)
- Adjacent with public green area
- 5 minutes from Town Center & Limassol Marina