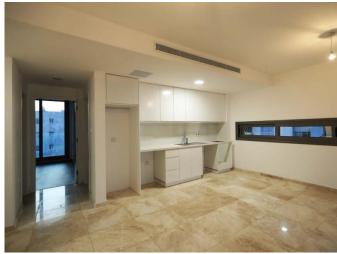

## **Description:**

This beautiful 2- bedroom apartment is located in Neapolis area in close proximity to all the amenities and only 3 minutes walking distance from the beach.

The apartment has  $78m^2$  of Internal Covered area and comprises of a living and dining area and open plan kitchen and covered verandas of  $17m^2$  area in total. It has two good sized bedroom and one bathroom.