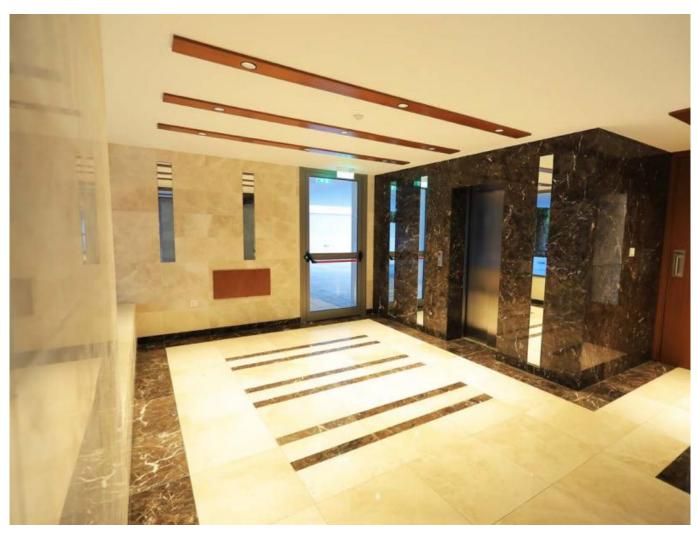

## **Description:**

This beautiful 2- bedroom apartment is located in Neapolis area in close proximity to all the amenities and only 3 minutes walking distance from the beach.

The apartment has  $78m^2$  of Internal Covered area and comprises of a living and dining area and open plan kitchen and covered verandas of  $17m^2$  area in total. It has two good sized bedroom and one bathroom.