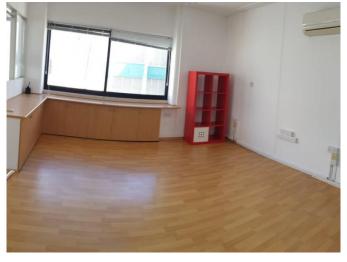

## **Description:**

Exquisite office of 135m2 for rent in a Business Centre, situated on the 8th floor of a lovely building with amazing panoramic city view.

Compromises of a reception and conference area, fitted kitchen, WC, storage room, partly furnished, suitable for business activities which demand frequent communication, near to private and commercial banks and other business centres, easy to be reached by clients and with quick access to the highway.

In addition, it is in a Business Centre, close to the beach, fully air-conditioned and walking distance to all the amenities such as markets, pharmacies, gyms and cafes.

The office will be available from December! Viewings are possible now.