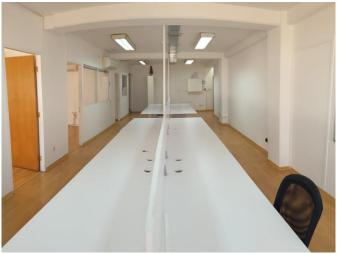

## **Description:**

Exquisite office of 135m2 for rent in a Business Centre, situated on the 8th floor of a lovely building with amazing panoramic city view.

Compromises of a reception and conference area, fitted kitchen, WC, storage room, partly furnished, suitable for business activities which demand frequent communication, near to private and commercial banks and other business centres, easy to be reached by clients and with quick access to the highway.

In addition, it is in a Business Centre, close to the beach, fully air-conditioned and walking distance to all the amenities such as markets, pharmacies, gyms and cafes.

The office will be available from December! Viewings are possible now.