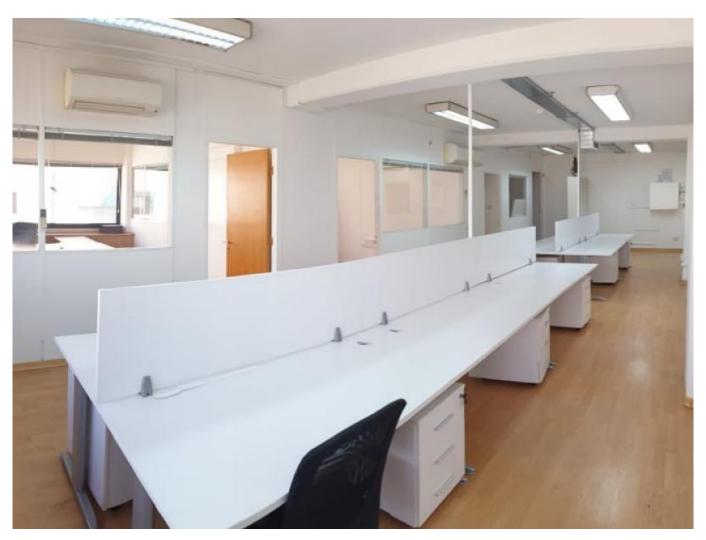

## **Description:**

Exquisite office of 135m2 for rent in a Business Centre, situated on the 8th floor of a lovely building with amazing panoramic city view.

Compromises of a reception and conference area, fitted kitchen, WC, storage room, partly furnished, suitable for business activities which demand frequent communication, near to private and commercial banks and other business centres, easy to be reached by clients and with quick access to the highway.

In addition, it is in a Business Centre, close to the beach, fully air-conditioned and walking distance to all the amenities such as markets, pharmacies, gyms and cafes.

The office will be available from December! Viewings are possible now.