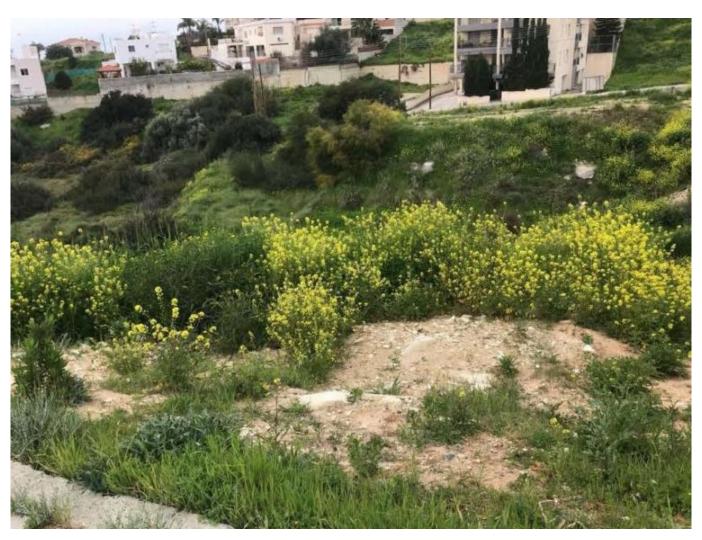

## **Description:**

2 PLOTS NEXT TO EACH OTHER IN AYIA PHYLA 1ST PLOT IS 761 SQM AND 2ND PLOT IS 1698 SQ.M BOTH FOR SALE FOR €800,000 NO TRANSFER FEES!!The plots are located in the area of Agia Fylaxeos, Limassol district, near private clinic Mediterranean Hospital.The field with almost triangular shape.The plots are within the Urban Zone KA7, high building density of 80% and 45% of coverage. height 13,5 metersIt is covered by all necessary services as water supply, electricity and telephone line