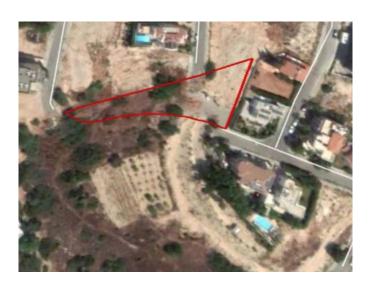

## **Description:**

2 PLOTS NEXT TO EACH OTHER IN AYIA PHYLA 1ST PLOT IS 761 SQM AND 2ND PLOT IS 1698 SQ.M BOTH FOR SALE FOR €800,000 NO TRANSFER FEES!!The plots are located in the area of Agia Fylaxeos, Limassol district, near private clinic Mediterranean Hospital.The field with almost triangular shape.The plots are within the Urban Zone KA7, high building density of 80% and 45% of coverage. height 13,5 metersIt is covered by all necessary services as water supply, electricity and telephone line