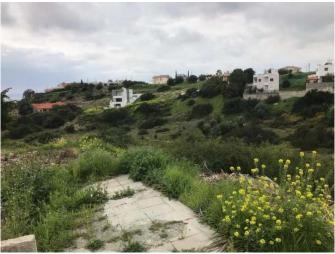

## **Description:**

2 PLOTS NEXT TO EACH OTHER IN AYIA PHYLA 1ST PLOT IS 761 SQM AND 2ND PLOT IS 1698 SQ.M BOTH FOR SALE FOR €800,000 NO TRANSFER FEES!!The plots are located in the area of Agia Fylaxeos, Limassol district, near private clinic Mediterranean Hospital.The field with almost triangular shape.The plots are within the Urban Zone KA7, high building density of 80% and 45% of coverage. height 13,5 metersIt is covered by all necessary services as water supply, electricity and telephone line