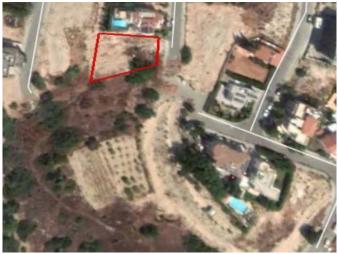

## **Description:**

2 PLOTS NEXT TO EACH OTHER IN AYIA PHYLA 1ST PLOT IS 761 SQM AND 2ND PLOT IS 1698 SQ.M BOTH FOR SALE FOR €800,000 NO TRANSFER FEES!!The plots are located in the area of Agia Fylaxeos, Limassol district, near private clinic Mediterranean Hospital.The field with almost triangular shape.The plots are within the Urban Zone KA7, high building density of 80% and 45% of coverage. height 13,5 metersIt is covered by all necessary services as water supply, electricity and telephone line