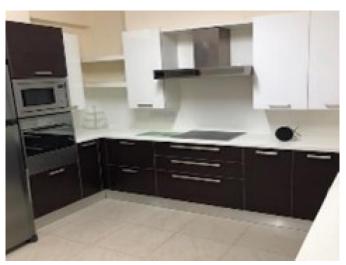

### **Property features:**

| Air Condition | Telephone Line | Solar panels for hot water | Double Glazing |
|---------------|----------------|----------------------------|----------------|
| Garden        | Oven           | Washing machine            | Dish washer    |
| Microwave     | Cooker         | Extractor Fan              | Parking        |
| Refrigerator  | Balcony        | Furniture                  |                |

### **Ground Floor**

Sitting room, Guest WC, Modern kitchen with door leading outside to large BBQ area