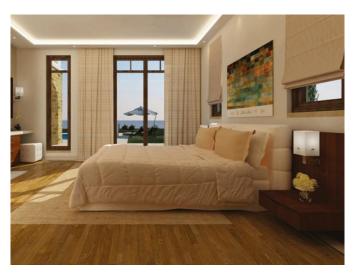

| Property Code:          | 305     | <b>Type:</b>    | Sale - House/Villa   |
|-------------------------|---------|-----------------|----------------------|
| Location:               | Paphos  | Internal Area:  | 211.5 m <sup>2</sup> |
| Plot Area:              | 1378 m² | Bedrooms:       | 4                    |
| Bathrooms:              | 4+      | Distance to the | 1 km                 |
| Distance to             | 20 km   | sea:            |                      |
| airport:                |         | Status:         | Under Construction   |
| VAT:                    | Plus    | Uncovered       | 73.73                |
| Covered verandas,       | 15.69   | verandas, m²:   |                      |
| <b>m</b> <sup>2</sup> : |         |                 |                      |