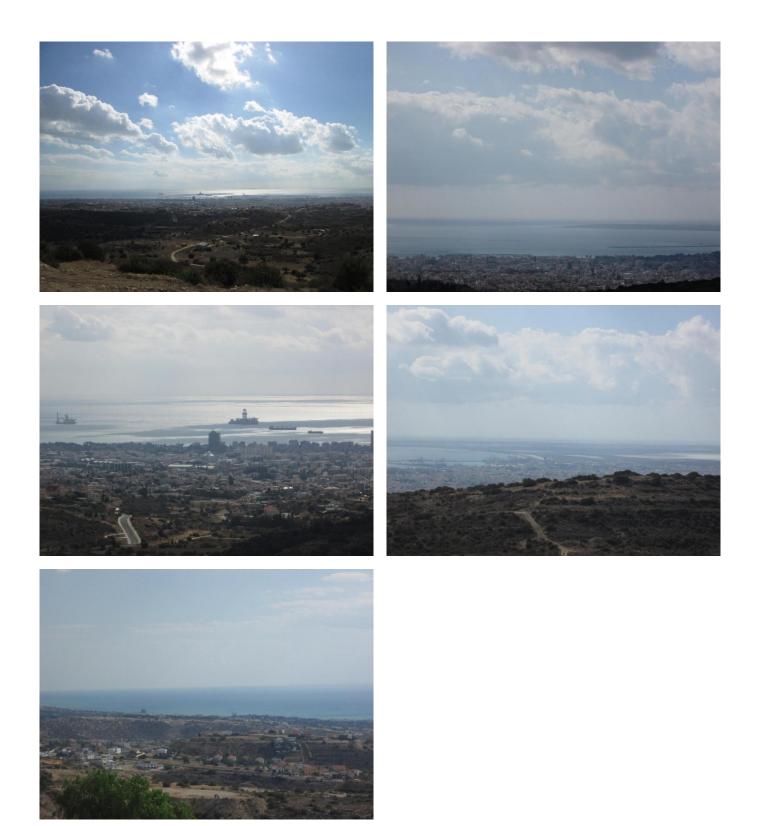

## **Description:**

Building Plot of 854 sqm in Panthea area, enjoying excellent Unobstructed sea and city views. Build density 30% and cover 20%. excellent location, on the top of the hill. Probably the best view in Limassol without possibility of future obstruction.

## **BUILDING PLOT WITH UNOBSTRUCTED** 1 200 000 € **SEA AND CITY VIEWS.**

.....