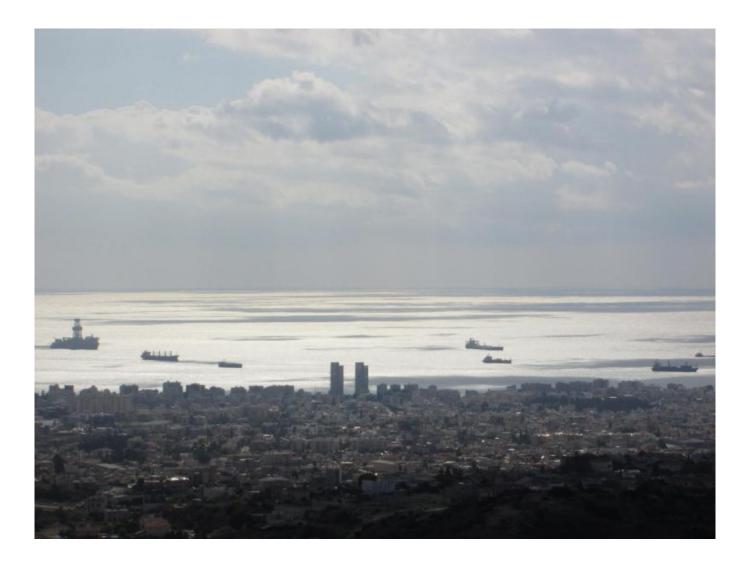

## **Description:**

Building Plot of 854 sqm in Panthea area, enjoying excellent Unobstructed sea and city views. Build density 30% and cover 20%. excellent location, on the top of the hill. Probably the best view in Limassol without possibility of future obstruction.

## **BUILDING PLOT WITH UNOBSTRUCTED** 1 200 000 € **SEA AND CITY VIEWS.**

.....