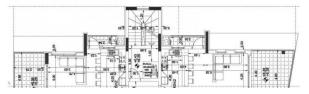

The last available apartment in the block!

\*\*\* Energy Efficiency B

Delivery Date: 31/12/2021

Location: Anthoupoli/ Ypsonas

.....

.....

......

1st Floor - Apartment 1 - Interior 60,95m2 - Covered Veranda 28m2 1st Floor - Apartment 2 - Interior 82,40m2 - Covered Veranda 32,2m2 - Uncovered Veranda 3,6m2 2nd Floor - Apartment 3 - Interior 60,95m2 - Covered Veranda 28m2 2nd Floor - Apartment 4 - Interior 82,40m2 - Covered Veranda 20m2 3rd Floor - Apartment 6 - Interior 5m2 - Covered Veranda 18m2 - Uncovered Veranda 8,7m2 3rd Floor - Apartment 6 - Interior 52,40m2 - Covered Veranda 19,3m2 - Uncovered Veranda 11,7m2