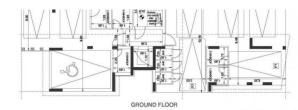

The last available apartment in the block!

\*\*\* Energy Efficiency B

Delivery Date: 31/12/2021

Location: Anthoupoli/ Ypsonas

.....

.....

......

1st Floor - Apartment 1 - Interior 60,95m2 - Covered Veranda 28m2 1st Floor - Apartment 2 - Interior 82,40m2 - Covered Veranda 32,2m2 - Uncovered Veranda 3,6m2 2nd Floor - Apartment 3 - Interior 60,95m2 - Covered Veranda 28m2 2nd Floor - Apartment 4 - Interior 82,40m2 - Covered Veranda 20m2 3rd Floor - Apartment 6 - Interior 5m2 - Covered Veranda 18m2 - Uncovered Veranda 8,7m2 3rd Floor - Apartment 6 - Interior 52,40m2 - Covered Veranda 19,3m2 - Uncovered Veranda 11,7m2