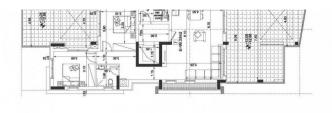

The last available apartment in the block!

\*\*\* Energy Efficiency B

Delivery Date: 31/12/2021

Location: Anthoupoli/ Ypsonas

.....

.....

......

1st Floor - Apartment 1 - Interior 60,95m2 - Covered Veranda 28m2 1st Floor - Apartment 2 - Interior 82,40m2 - Covered Veranda 32,2m2 - Uncovered Veranda 3,6m2 2nd Floor - Apartment 3 - Interior 60,95m2 - Covered Veranda 28m2 2nd Floor - Apartment 4 - Interior 82,40m2 - Covered Veranda 20m2 3rd Floor - Apartment 6 - Interior 5m2 - Covered Veranda 18m2 - Uncovered Veranda 8,7m2 3rd Floor - Apartment 6 - Interior 52,40m2 - Covered Veranda 19,3m2 - Uncovered Veranda 11,7m2

\*\*\*\*\*\*

4th Floor - Apartment 7 - Interior 99,33m2 - Covered Veranda 21,05m2 - Uncovered Veranda 41,1m2

ALL PRICES ARE UPON REQUEST

.....