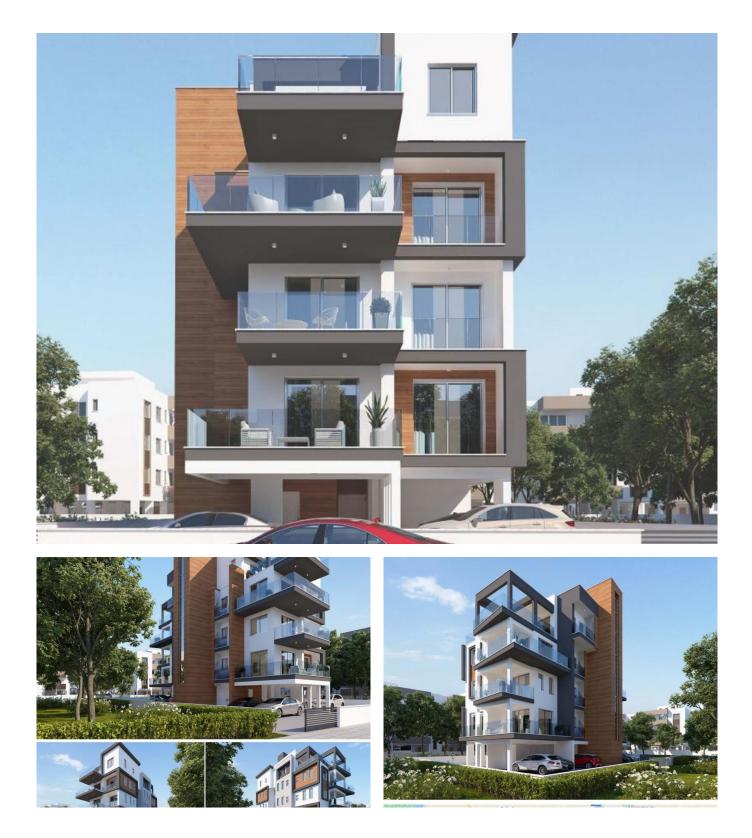

## **Description:**

Block of apartments in Anthoupoli, Limassol

Property development of a modern apartment block consisting of seven apartments. Comprising of one and two bedroom apartments, each with their parking space and storage room, the new block will be situated in the fantastic area of Ypsonas/ Anthoupoli, within a few minutes access to the highway to cities like Paphos, Larnaca and Nicosia. Ypsonas, a suburb of Limassol combines both nature views and a quick hop to the center of Limassol.

The last available apartment in the block!

\*\*\* Energy Efficiency B

Delivery Date: 31/12/2021

Location: Anthoupoli/ Ypsonas

.....

.....

......

1st Floor - Apartment 1 - Interior 60,95m2 - Covered Veranda 28m2 1st Floor - Apartment 2 - Interior 82,40m2 - Covered Veranda 32,2m2 - Uncovered Veranda 3,6m2 2nd Floor - Apartment 3 - Interior 60,95m2 - Covered Veranda 28m2 2nd Floor - Apartment 4 - Interior 82,40m2 - Covered Veranda 20m2 3rd Floor - Apartment 6 - Interior 5m2 - Covered Veranda 18m2 - Uncovered Veranda 8,7m2 3rd Floor - Apartment 6 - Interior 52,40m2 - Covered Veranda 19,3m2 - Uncovered Veranda 11,7m2