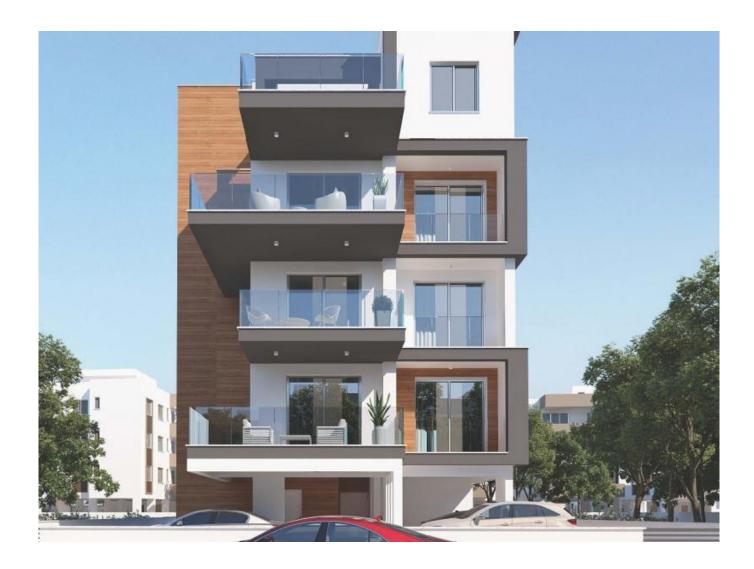

## **Description:**

Block of apartments in Anthoupoli, Limassol!!

Property development of a modern apartment block consisting of seven apartments. Comprising of one and two bedroom apartments, each with their parking space and storage room, the new block will be situated in the fantastic area of Ypsonas/ Anthoupoli , within a few minutes access to the highway to cities like Paphos, Larnaca and Nicosia. Ypsonas, a suburb of Limassol combines both nature views and a quick hop to the center of Limassol!

\*\*\* Energy Efficiency B

Price List:

**Block of Apartments:** 

- 1- SOLD
- 2- €175.000 (2 bedrooms) + VAT
- 3- SOLD
- 4- €175.000 (2 bedrooms)+ VAT
- 5- €135.000 (1 bedroom)+VAT
- 6- €175.000 (2 bedrooms)+VAT
- 7- €320.000 (Penthouse 2 bedrooms)+VAT