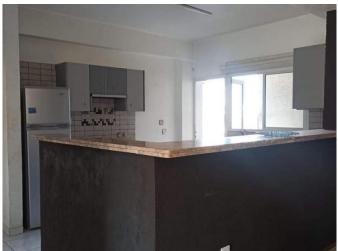

## **Description:**

Three bedroom apartment near Galactika is available for rent. Consists of the three bedrooms, kitchen combined with living room. bathroom and guest toilet. Good size veranda, parking as well. All amenities are in walking distance and has easy access to main roads and highway. Clear Title Deed is available.