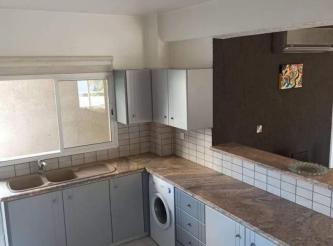

## **Description:**

Three bedroom apartment near Galactika is available for rent. Consists of the three bedrooms, kitchen combined with living room. bathroom and guest toilet. Good size veranda, parking as well. All amenities are in walking distance and has easy access to main roads and highway. Clear Title Deed is available.