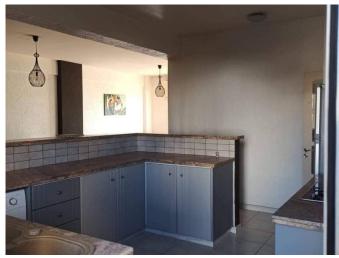

## **Description:**

Three bedroom apartment near Galactika is available for rent. Consists of the three bedrooms, kitchen combined with living room. bathroom and guest toilet. Good size veranda, parking as well. All amenities are in walking distance and has easy access to main roads and highway. Clear Title Deed is available.