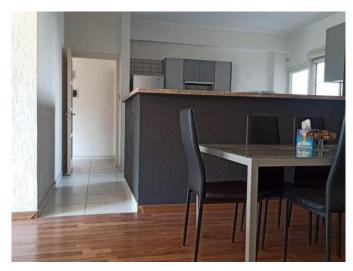

## **Description:**

Three bedroom apartment near Galactika is available for rent. Consists of the three bedrooms, kitchen combined with living room. bathroom and guest toilet. Good size veranda, parking as well. All amenities are in walking distance and has easy access to main roads and highway. Clear Title Deed is available.