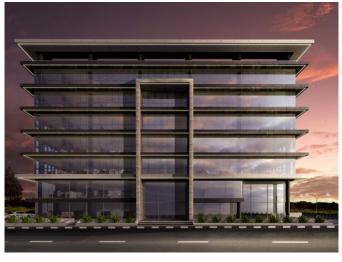

## **Description:**

It is a landmark business centre, located in Limassol'scoastal commercial hub. This outstanding building comprises of 9 floors of commercial office space, all of which are meticulously designed to reach the level of quality any high calibre business deserves and expects. Futhermore, the floor to ceiling windows provide astonishingcity and sea views, complementing the open plan configuration.

Designed to cater for today's business needs, building provides open spaces, giving a light and airy working environment, with floor to ceiling windows offering panoramic views across the city as well as views of the beautiful seafront of Limassol, thus providing a stimulation of both creativity and productivity. Furthermore Estella offers a wealth of amenities such as a gym facility, cafeteria area, sauna and a conference room.