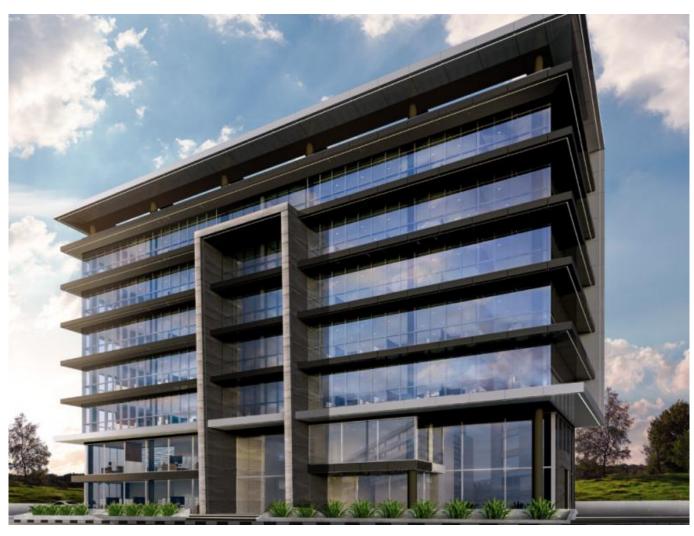

## **Description:**

It is a landmark business centre, located in Limassol'scoastal commercial hub. This outstanding building comprises of 9 floors of commercial office space, all of which are meticulously designed to reach the level of quality any high calibre business deserves and expects. Futhermore, the floor to ceiling windows provide astonishingcity and sea views, complementing the open plan configuration.

Designed to cater for today's business needs, building provides open spaces, giving a light and airy working environment, with floor to ceiling windows offering panoramic views across the city as well as views of the beautiful seafront of Limassol, thus providing a stimulation of both creativity and productivity. Furthermore Estella offers a wealth of amenities such as a gym facility, cafeteria area, sauna and a conference room.