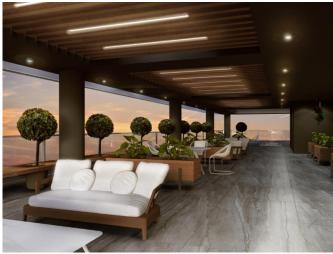

Designed to cater for today's business needs, building provides open spaces, giving a light and airy working environment, with floor to ceiling windows offering panoramic views across the city as well as views of the beautiful seafront of Limassol, thus providing a stimulation of both creativity and productivity. Furthermore Estella offers a wealth of amenities such as a gym facility, cafeteria area, sauna and a conference room.