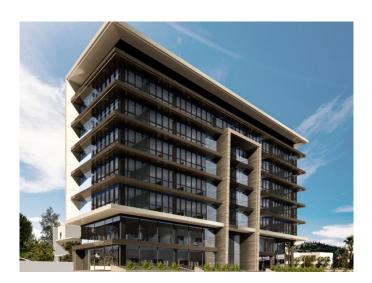

## **Description:**

It is a landmark business centre, located in Limassol'scoastal commercial hub. This outstanding building comprises of 9 floors of commercial office space, all of which are meticulously designed to reach the level of quality any high calibre business deserves and expects. Futhermore, the floor to ceiling windows provide astonishingcity and sea views, complementing the open plan configuration.

Designed to cater for today's business needs, building provides open spaces, giving a light and airy working environment, with floor to ceiling windows offering panoramic views across the city as well as views of the beautiful seafront of Limassol, thus providing a stimulation of both creativity and productivity. Furthermore Estella offers a wealth of amenities such as a gym facility, cafeteria area, sauna and a conference room.