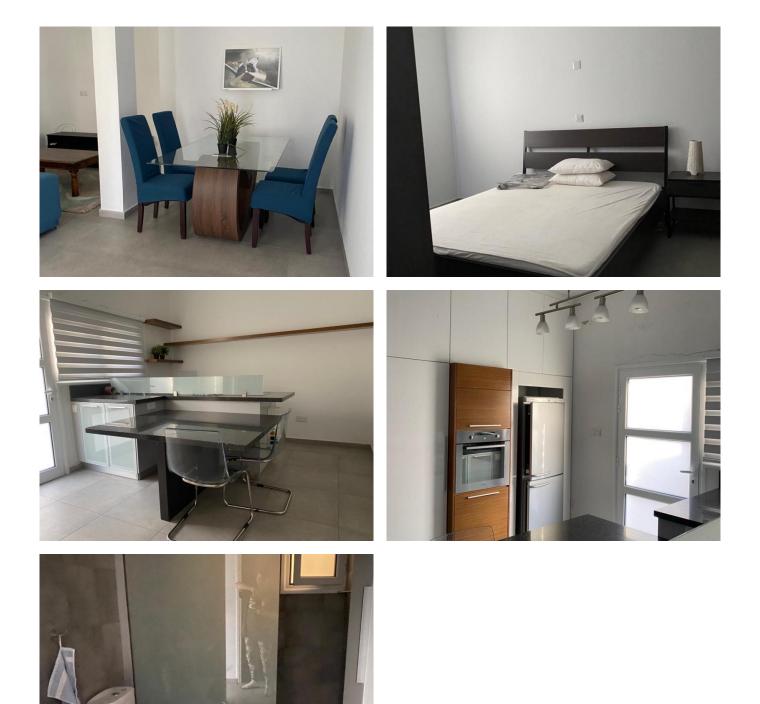

## **Property features:**

| Furnished      | Air Condition | Telephone Line  | Solar panels for hot<br>water |
|----------------|---------------|-----------------|-------------------------------|
| Double Glazing | Oven          | Washing machine | Cooker                        |
| Extractor Fan  | Refrigerator  |                 |                               |

## **Description:**

Situated very close to all amenities and with easy access to highway and main city roads as well. It consists of 2 bedrooms, spacious dining & living area, seperate fitted and fully equipped kitchen, family bathroom, A/C units in all rooms. Ideal location for someone working in a hospital or Mall. No pets.