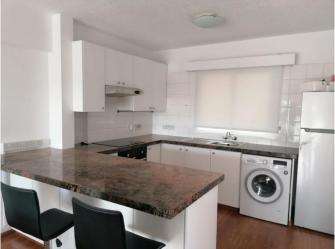

## **Property features:**

| 1st Floor Apartment | Furnished      | Sea View       | Air Condition   |
|---------------------|----------------|----------------|-----------------|
| Parking - Uncovered | Telephone Line | Double Glazing | Washing machine |
| Cooker              | Refrigerator   |                |                 |

## **Description:**

Cosy, recently renovated 2-bedroom apartment opposite St. Raphael hotel, 5 minutes walk to the beautiful Malindi beach. Located near to the famous bars and restaurants of Uptown Square, also to various infrastructures (cafes, supermarket, pharmacy, public transport), has direct access to the highway. Fully furnished and equipped with electrical appliances. Comprises of open plan living room with a kitchen, lovely comfortable veranda with nice overlooking, 2 bedrooms and 1 bathroom.