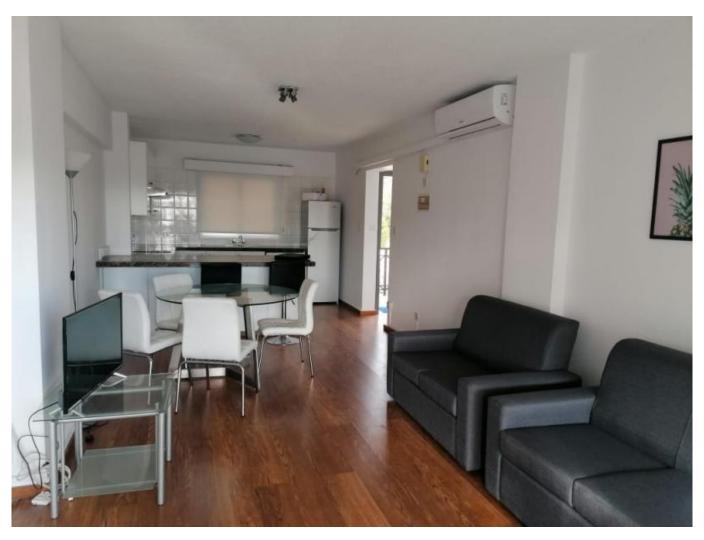

## **Property features:**

| 1st Floor Apartment | Furnished      | Sea View       | Air Condition   |
|---------------------|----------------|----------------|-----------------|
| Parking - Uncovered | Telephone Line | Double Glazing | Washing machine |
| Cooker              | Refrigerator   |                |                 |

## **Description:**

Cosy, recently renovated 2-bedroom apartment opposite St. Raphael hotel, 5 minutes walk to the beautiful Malindi beach. Located near to the famous bars and restaurants of Uptown Square, also to various infrastructures (cafes, supermarket, pharmacy, public transport), has direct access to the highway. Fully furnished and equipped with electrical appliances. Comprises of open plan living room with a kitchen, lovely comfortable veranda with nice overlooking, 2 bedrooms and 1 bathroom.