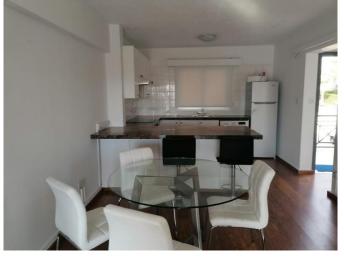

## **Property features:**

| 1st Floor Apartment | Furnished      | Sea View       | Air Condition   |
|---------------------|----------------|----------------|-----------------|
| Parking - Uncovered | Telephone Line | Double Glazing | Washing machine |
| Cooker              | Refrigerator   |                |                 |

## **Description:**

Cosy, recently renovated 2-bedroom apartment opposite St. Raphael hotel, 5 minutes walk to the beautiful Malindi beach. Located near to the famous bars and restaurants of Uptown Square, also to various infrastructures (cafes, supermarket, pharmacy, public transport), has direct access to the highway. Fully furnished and equipped with electrical appliances. Comprises of open plan living room with a kitchen, lovely comfortable veranda with nice overlooking, 2 bedrooms and 1 bathroom.