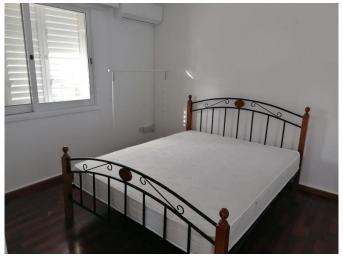

| Property Code:       | 5701                  | <b>Type:</b>         | Long-term rent - Apartment |
|----------------------|-----------------------|----------------------|----------------------------|
| Location:            | Limassol - AMATHOUNTA |                      |                            |
| Bedrooms:            | 2                     | Internal Area:       | 70 m <sup>2</sup>          |
| Renovation:          | Renovated 60 km       | <b>Bathrooms:</b>    | 1                          |
| Distance to airport: |                       | Distance to the sea: | 100 km                     |
|                      |                       |                      |                            |

## **Property features:**

| 1st Floor Apartment | Furnished      | Sea View       | Air Condition   |
|---------------------|----------------|----------------|-----------------|
| Parking - Uncovered | Telephone Line | Double Glazing | Washing machine |
| Cooker              | Refrigerator   |                |                 |

## **Description:**

Cosy, recently renovated 2-bedroom apartment opposite St. Raphael hotel, 5 minutes walk to the beautiful Malindi beach. Located near to the famous bars and restaurants of Uptown Square, also to various infrastructures (cafes, supermarket, pharmacy, public transport), has direct access to the highway. Fully furnished and equipped with electrical appliances. Comprises of open plan living room with a kitchen, lovely comfortable veranda with nice overlooking, 2 bedrooms and 1 bathroom.