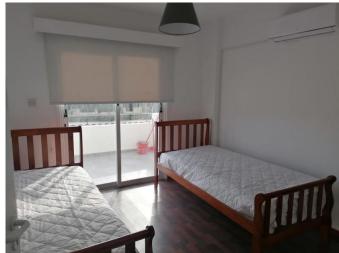

| Property Code:       | 5701                  | <b>Type:</b>         | Long-term rent - Apartment |
|----------------------|-----------------------|----------------------|----------------------------|
| Location:            | Limassol - AMATHOUNTA |                      |                            |
| Bedrooms:            | 2                     | Internal Area:       | 70 m <sup>2</sup>          |
| Renovation:          | Renovated 60 km       | <b>Bathrooms:</b>    | 1                          |
| Distance to airport: |                       | Distance to the sea: | 100 km                     |
|                      |                       |                      |                            |

## **Property features:**

| 1st Floor Apartment | Furnished      | Sea View       | Air Condition   |
|---------------------|----------------|----------------|-----------------|
| Parking - Uncovered | Telephone Line | Double Glazing | Washing machine |
| Cooker              | Refrigerator   |                |                 |

## **Description:**

Cosy, recently renovated 2-bedroom apartment opposite St. Raphael hotel, 5 minutes walk to the beautiful Malindi beach. Located near to the famous bars and restaurants of Uptown Square, also to various infrastructures (cafes, supermarket, pharmacy, public transport), has direct access to the highway. Fully furnished and equipped with electrical appliances. Comprises of open plan living room with a kitchen, lovely comfortable veranda with nice overlooking, 2 bedrooms and 1 bathroom.