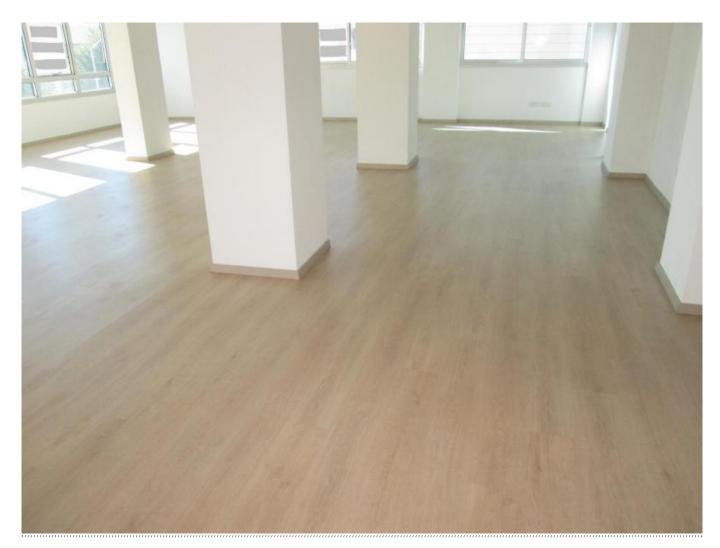

### **BRAND NEW 70 SQ M OFFICE FOR RENT NEAR LIMASSOL CENTRE ON MAKARIOS AVENUE**

AVENUE

| Property Code: | 465 | Туре:             | Long-term rent - Office |
|----------------|-----|-------------------|-------------------------|
| Location:      |     | Internal Area:    | 70 m <sup>2</sup>       |
| Floor:         | 1   | Number of floors: | 2                       |
| Status:        | New |                   |                         |

### **Description:**

The building is brand new, and the office can be partitioned according to the client's needs. The office is 70 sq m. There are 2 parking spaces plus plenty of parking in the area.