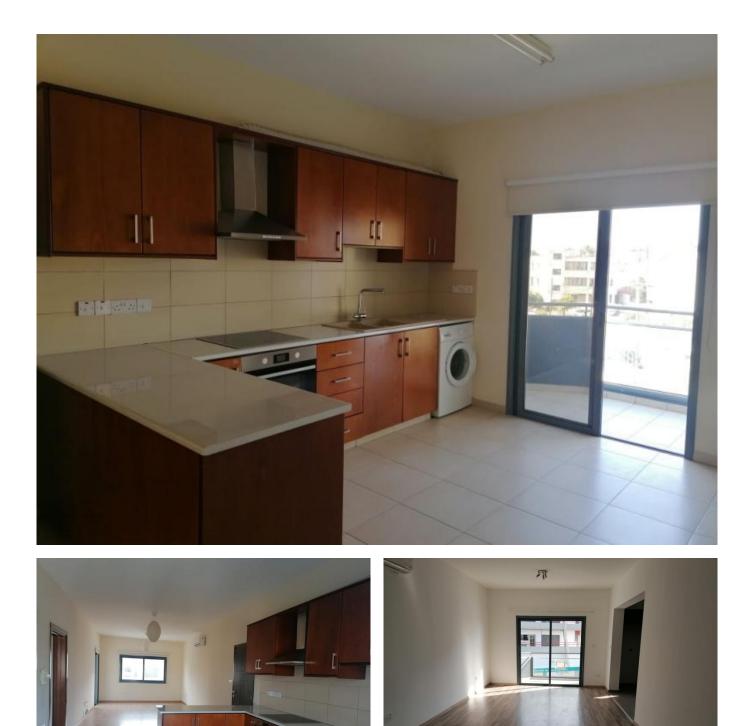

## **Description:**

Easy access to the highway and Spyros Kyprianou Avenue. It is located near supermarkets, schools, banks, etc. Small building of four apartments, first floor. It consists of Open plan kitchen, living room, 2 large bedrooms, bathroom, and 2 terraces, one small and one large. There are electrical appliances and a / c. Uncovered parking for 2 cars.

## **Property features:**

| 1st Floor Apartment | Elevator        | Unfurnished                   | Air Condition  |
|---------------------|-----------------|-------------------------------|----------------|
| Parking - Uncovered | Telephone Line  | Solar panels for hot<br>water | Double Glazing |
| Oven                | Washing machine | Cooker                        | Extractor Fan  |
| Parking             | Refrigerator    | Balcony                       |                |