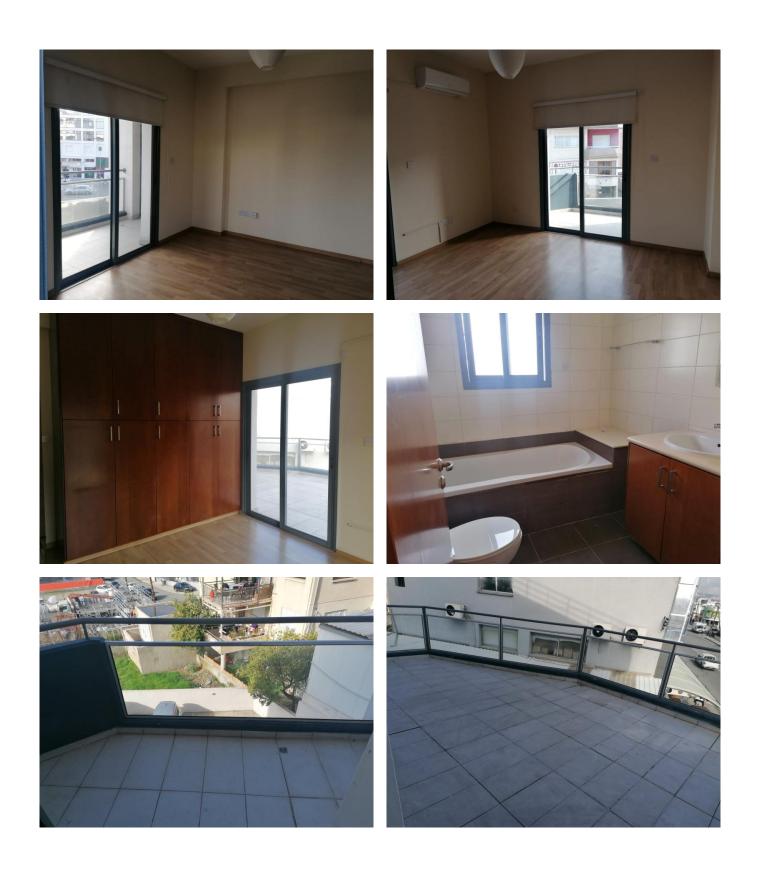

## **Description:**

Easy access to the highway and Spyros Kyprianou Avenue. It is located near supermarkets, schools, banks, etc. Small building of four apartments, first floor. It consists of Open plan kitchen, living room, 2 large bedrooms, bathroom, and 2 terraces, one small and one large. There are electrical appliances and a / c. Uncovered parking for 2 cars.

## **Property features:**

| 1st Floor Apartment | Elevator        | Unfurnished                   | Air Condition  |
|---------------------|-----------------|-------------------------------|----------------|
| Parking - Uncovered | Telephone Line  | Solar panels for hot<br>water | Double Glazing |
| Oven                | Washing machine | Cooker                        | Extractor Fan  |
| Parking             | Refrigerator    | Balcony                       |                |