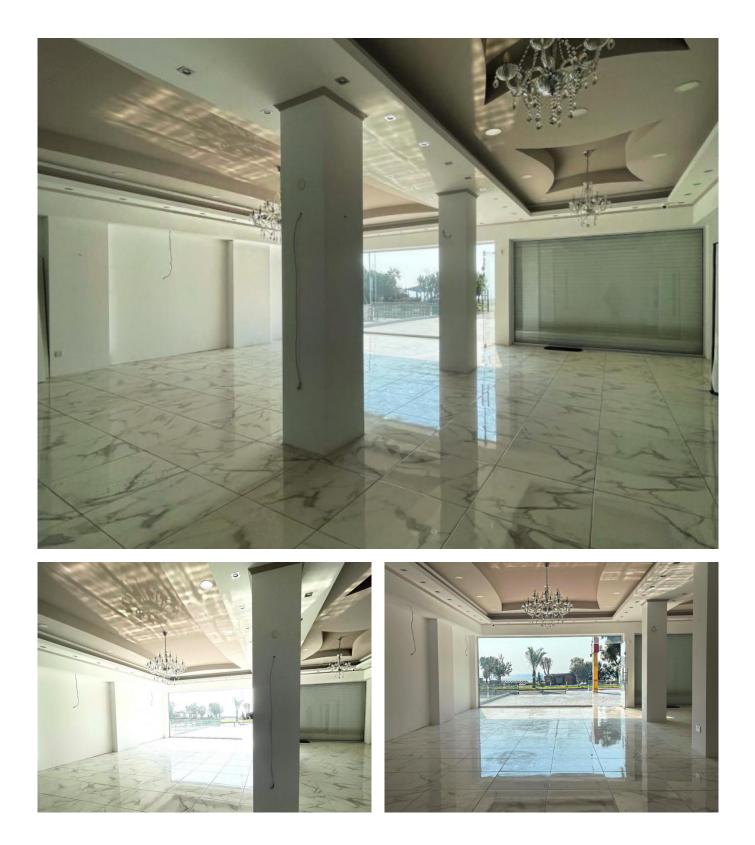

## **Description:**

Ground floor SEAFRONT commercial space for rent, in Limassol's most desirable location. This is the perfect spot to set up your business and can be used as a shop, restaurant/cafeteria or office.

Situated on Limassol's seafront boulevard, in the most lively area of the city, this space is adjacent to city landmarks, renowned restaurants and boutiques.

The total area is 367sqm. There is an internal area of 135sqm and there is a permit for an additional 94sqm of internal area. A further 138sqm of external space/veranda can also be utilized accordingly.