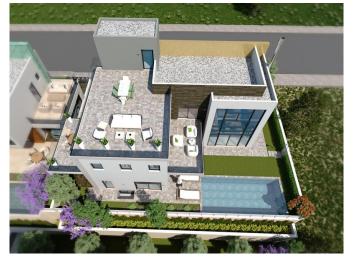

| Property Code:        | 489                   | <b>Type:</b>         | Sale - House/Villa |
|-----------------------|-----------------------|----------------------|--------------------|
| Location:             | Limassol - AMATHOUNTA | Internal Area:       | 338 m <sup>2</sup> |
| Plot Area:            | 386 m <sup>2</sup>    | Bedrooms:            | 4                  |
| Year of construction: | 2017                  | Distance to the sea: | 300 m              |
| Distance to airport:  | 65 km                 | Status:              | New                |
| VAT:                  | PLUS VAT              |                      |                    |

## **Property features:**

| Air Condition | Parking - Covered | Parking - Uncovered        | Alarm          |
|---------------|-------------------|----------------------------|----------------|
| Private Pool  | Store Room        | Solar panels for hot water | Double Glazing |
| Maids Room    | Oven              | Cooker                     | Extractor Fan  |
| Parking       | Balcony           |                            |                |