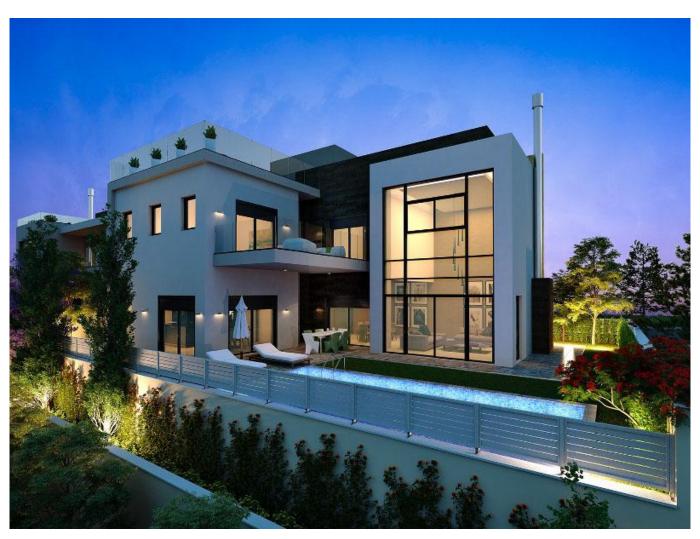

| Property Code:        | 489                   | <b>Type:</b>         | Sale - House/Villa |
|-----------------------|-----------------------|----------------------|--------------------|
| Location:             | Limassol - AMATHOUNTA | Internal Area:       | 338 m <sup>2</sup> |
| Plot Area:            | 386 m <sup>2</sup>    | Bedrooms:            | 4                  |
| Year of construction: | 2017                  | Distance to the sea: | 300 m              |
| Distance to airport:  | 65 km                 | Status:              | New                |
| VAT:                  | PLUS VAT              |                      |                    |

## **Description:**

Villa oposite the sea, gated entrance, security and concierge service, gym room, sauna room, multipurpose court, communal swimming pool, pool bar, children's playground and club cars within the complex.

Available a fine selection of unique lifestyle properties to the highest standards, offering the utmost in comfortable living:

- Gated Entrance - Outdoor Swimming Pool

- Gym Room - Kids Playground

- Supermarket - 24hr Concierge