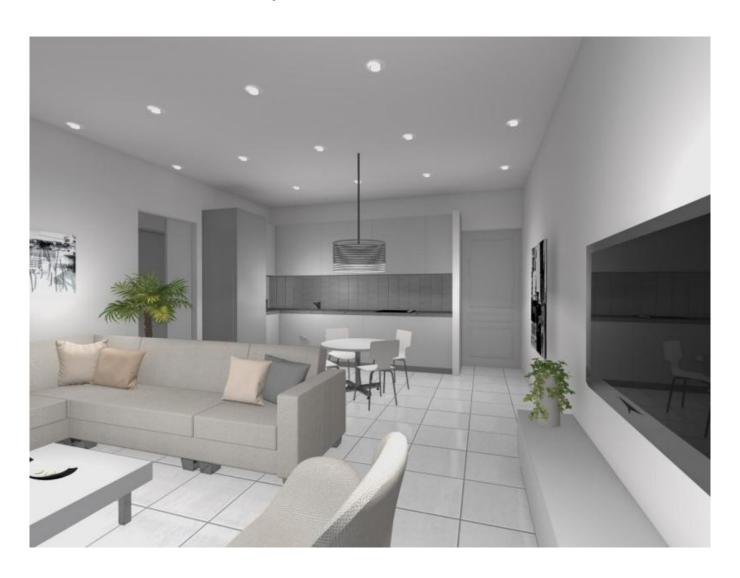

### **Description:**

New apartments, in a very popular residential area of Agios Athanasios with panoramic views of the sea and the city.

The building is unique for its minimalist design, which stands out due to its modern features. In the building, the apartments have sound and heat insulation. As well as, penthouses with large verandas and apartments with private exclusive parking and garden.

#### 2nd floor:

2×2Bd penthouses with large verandas.

The building will be serviced by a communal staircase and a high quality electrically driven elevator.

Energy efficiency Class A Building with exceptional thermal insulation for walls and roofs.