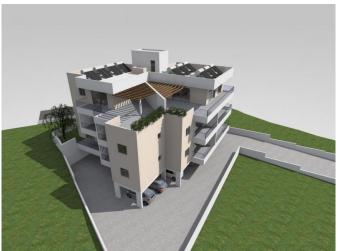

### **Description:**

New apartments, in a very popular residential area of Agios Athanasios with panoramic views of the sea and the city.

The building is unique for its minimalist design, which stands out due to its modern features. In the building, the apartments have sound and heat insulation. As well as, penthouses with large verandas and apartments with private exclusive parking and garden.

#### 2nd floor:

2×2Bd penthouses with large verandas.

The building will be serviced by a communal staircase and a high quality electrically driven elevator.

Energy efficiency Class A Building with exceptional thermal insulation for walls and roofs.