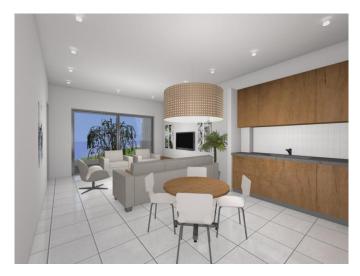

### **Description:**

New apartments, in a very popular residential area of Agios Athanasios with panoramic views of the sea and the city.

The building is unique for its minimalist design, which stands out due to its modern features. In the building, the apartments have sound and heat insulation. As well as, penthouses with large verandas and apartments with private exclusive parking and garden.

#### 2nd floor:

2×2Bd penthouses with large verandas.

The building will be serviced by a communal staircase and a high quality electrically driven elevator.

Energy efficiency Class A Building with exceptional thermal insulation for walls and roofs.