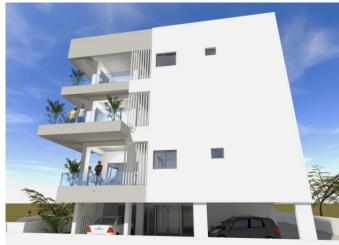

## **Description:**

Located in a very popular residential area of Limassol next to IKEA/JUMBO mall. It is a residential building characterized by a minimal design and stands out due to its contemporary features.

Ground floor parking areas and store rooms.

Whole first floor comprising of 1 apartment/office

Second floor comprising of 1 X 3Bd + 1 X 1Bd apartment

Third floor comprising of 2 X 2Bd apartments.

1 Parking and 1 store room for each apartment.

The building will be serviced by a communal staircase and a high quality electrically driven elevator.

Energy efficiency Class A Building with exceptional thermal insulation for walls and roofs.