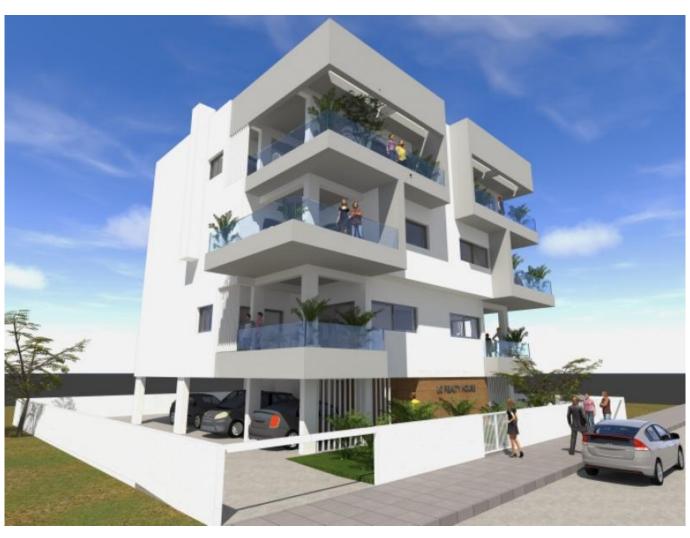

## **Description:**

Located in a very popular residential area of Limassol next to IKEA/JUMBO mall. It is a residential building characterized by a minimal design and stands out due to its contemporary features.

Ground floor parking areas and store rooms.

Whole first floor comprising of 1 apartment/office

Second floor comprising of 1 X 3Bd + 1 X 1Bd apartment

Third floor comprising of 2 X 2Bd apartments.

1 Parking and 1 store room for each apartment.

The building will be serviced by a communal staircase and a high quality electrically driven elevator.

Energy efficiency Class A Building with exceptional thermal insulation for walls and roofs.