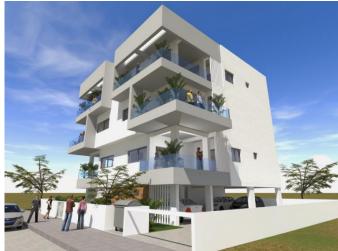

## **Description:**

Located in a very popular residential area of Limassol next to IKEA/JUMBO mall. It is a residential building characterized by a minimal design and stands out due to its contemporary features.

Ground floor parking areas and store rooms.

Whole first floor comprising of 1 apartment/office

Second floor comprising of 1 X 3Bd + 1 X 1Bd apartment

Third floor comprising of 2 X 2Bd apartments.

1 Parking and 1 store room for each apartment.