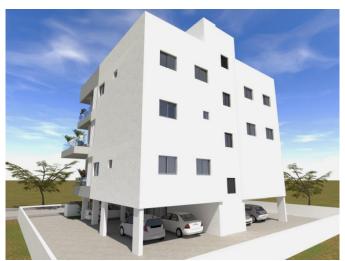

## **Description:**

Located in a very popular residential area of Limassol next to IKEA/JUMBO mall. It is a residential building characterized by a minimal design and stands out due to its contemporary features.

Ground floor parking areas and store rooms.

Whole first floor comprising of 1 apartment/office

Second floor comprising of 1 X 3Bd + 1 X 1Bd apartment

Third floor comprising of 2 X 2Bd apartments.

1 Parking and 1 store room for each apartment.

The building will be serviced by a communal staircase and a high quality electrically driven elevator.

Energy efficiency Class A Building with exceptional thermal insulation for walls and roofs.