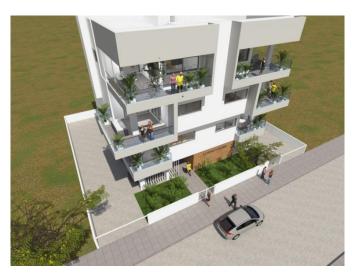

## **Description:**

Located in a very popular residential area of Limassol next to IKEA/JUMBO mall. It is a residential building characterized by a minimal design and stands out due to its contemporary features.

Ground floor parking areas and store rooms.

Whole first floor comprising of 1 apartment/office

Second floor comprising of 1 X 3Bd + 1 X 1Bd apartment

Third floor comprising of 2 X 2Bd apartments.

1 Parking and 1 store room for each apartment.

Parking