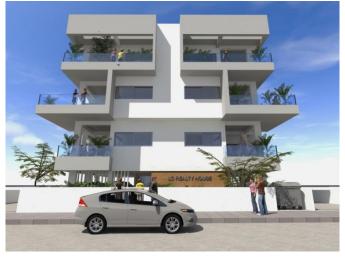

## **Description:**

Located in a very popular residential area of Limassol next to IKEA/JUMBO mall. It is a residential building characterized by a minimal design and stands out due to its contemporary features.

Ground floor parking areas and store rooms.

Whole first floor comprising of 1 apartment/office

Second floor comprising of 1 X 3Bd + 1 X 1Bd apartment

Third floor comprising of 2 X 2Bd apartments.

1 Parking and 1 store room for each apartment.