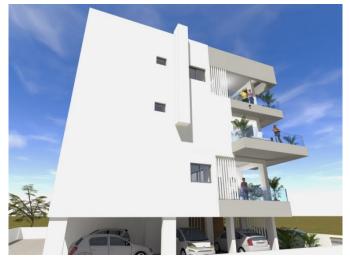

## **Description:**

Located in a very popular residential area of Limassol next to IKEA/JUMBO mall. It is a residential building characterized by a minimal design and stands out due to its contemporary features.

Ground floor parking areas and store rooms.

Whole first floor comprising of 1 apartment/office

Second floor comprising of 1 X 3Bd + 1 X 1Bd apartment

Third floor comprising of 2 X 2Bd apartments.

1 Parking and 1 store room for each apartment.

The building will be serviced by a communal staircase and a high quality electrically driven elevator.

Energy efficiency Class A Building with exceptional thermal insulation for walls and roofs.