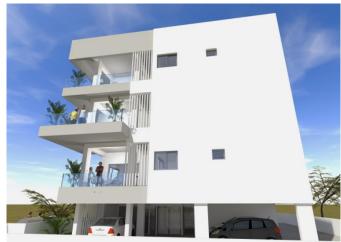

## **Description:**

Located in a very popular residential area of Limassol next to IKEA/JUMBO mall. It is a residential building characterized by a minimal design and stands out due to its contemporary features.

Ground floor parking areas and store rooms.

Whole first floor comprising of 1 apartment/office

Second floor comprising of 1 X 3Bd + 1 X 1Bd apartment

Third floor comprising of 2 X 2Bd apartments.

1 Parking and 1 store room for each apartment.

The building will be serviced by a communal staircase and a high quality electrically driven elevator.

Energy efficiency Class A Building with exceptional thermal insulation for walls and roofs.