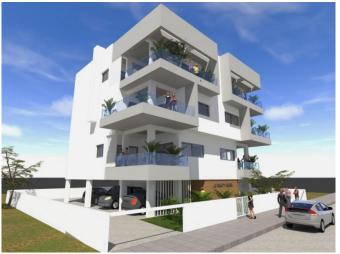

## **Description:**

Located in a very popular residential area of Limassol next to IKEA/JUMBO mall. It is a residential building characterized by a minimal design and stands out due to its contemporary features.

Ground floor parking areas and store rooms.

Whole first floor comprising of 1 apartment/office

Second floor comprising of 1 X 3Bd + 1 X 1Bd apartment

Third floor comprising of 2 X 2Bd apartments.

1 Parking and 1 store room for each apartment.

The building will be serviced by a communal staircase and a high quality electrically driven elevator.

Energy efficiency Class A Building with exceptional thermal insulation for walls and roofs.