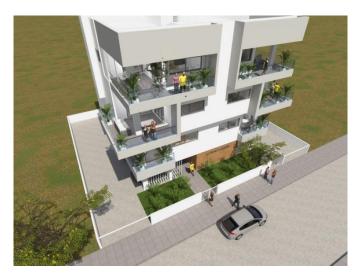

## **Description:**

Located in a very popular residential area of Limassol next to IKEA/JUMBO mall. It is a residential building characterized by a minimal design and stands out due to its contemporary features.

Ground floor parking areas and store rooms.

Whole first floor comprising of 1 apartment/office

Second floor comprising of 1 X 3Bd + 1 X 1Bd apartment

Third floor comprising of 2 X 2Bd apartments.

1 Parking and 1 store room for each apartment.

The building will be serviced by a communal staircase and a high quality electrically driven elevator.

Energy efficiency Class A Building with exceptional thermal insulation for walls and roofs.