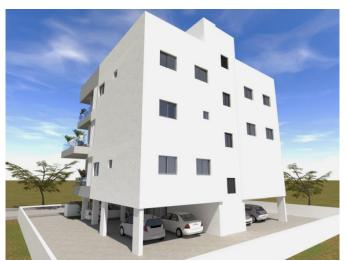

## **Description:**

Located in a very popular residential area of Limassol next to IKEA/JUMBO mall. It is a residential building characterized by a minimal design and stands out due to its contemporary features.

Ground floor parking areas and store rooms.

Whole first floor comprising of 1 apartment/office

Second floor comprising of 1 X 3Bd + 1 X 1Bd apartment

Third floor comprising of 2 X 2Bd apartments.

1 Parking and 1 store room for each apartment.

The building will be serviced by a communal staircase and a high quality electrically driven elevator.

Energy efficiency Class A Building with exceptional thermal insulation for walls and roofs.