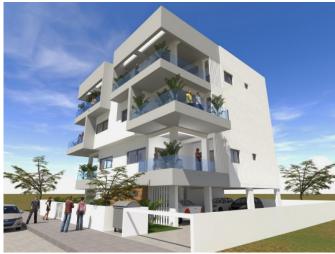

## **Description:**

Located in a very popular residential area of Limassol next to IKEA/JUMBO mall. It is a residential building characterized by a minimal design and stands out due to its contemporary features.

Ground floor parking areas and store rooms.

Whole first floor comprising of 1 apartment/office

Second floor comprising of 1 X 3Bd + 1 X 1Bd apartment

Third floor comprising of 2 X 2Bd apartments.

1 Parking and 1 store room for each apartment.

The building will be serviced by a communal staircase and a high quality electrically driven elevator.

Energy efficiency Class A Building with exceptional thermal insulation for walls and roofs.