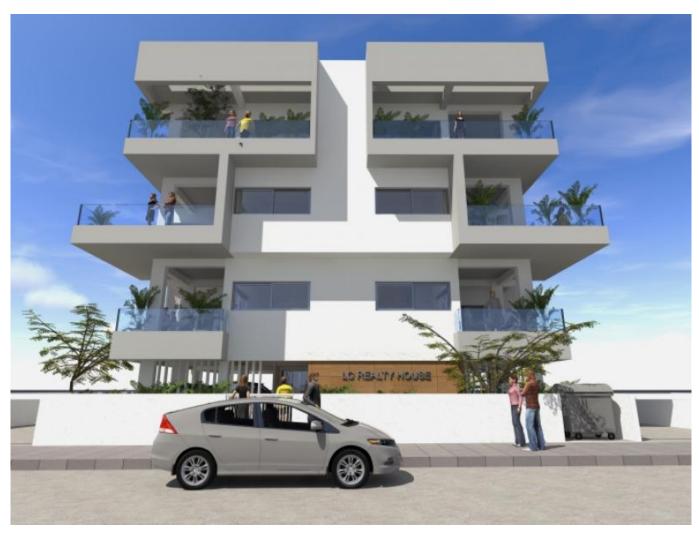

## **Description:**

Located in a very popular residential area of Limassol next to IKEA/JUMBO mall. It is a residential building characterized by a minimal design and stands out due to its contemporary features.

Ground floor parking areas and store rooms.

Whole first floor comprising of 1 apartment/office

Second floor comprising of 1 X 3Bd + 1 X 1Bd apartment

Third floor comprising of 2 X 2Bd apartments.

1 Parking and 1 store room for each apartment.

The building will be serviced by a communal staircase and a high quality electrically driven elevator.

Energy efficiency Class A Building with exceptional thermal insulation for walls and roofs.