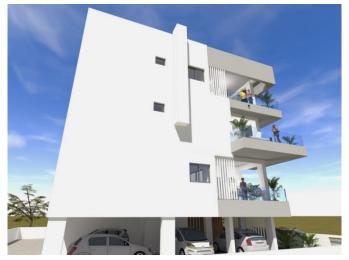

## **Description:**

Located in a very popular residential area of Limassol next to IKEA/JUMBO mall. It is a residential building characterized by a minimal design and stands out due to its contemporary features.

Ground floor parking areas and store rooms.

Whole first floor comprising of 1 apartment/office

Second floor comprising of 1 X 3Bd + 1 X 1Bd apartment

Third floor comprising of 2 X 2Bd apartments.

1 Parking and 1 store room for each apartment.

The building will be serviced by a communal staircase and a high quality electrically driven elevator.

Energy efficiency Class A Building with exceptional thermal insulation for walls and roofs.