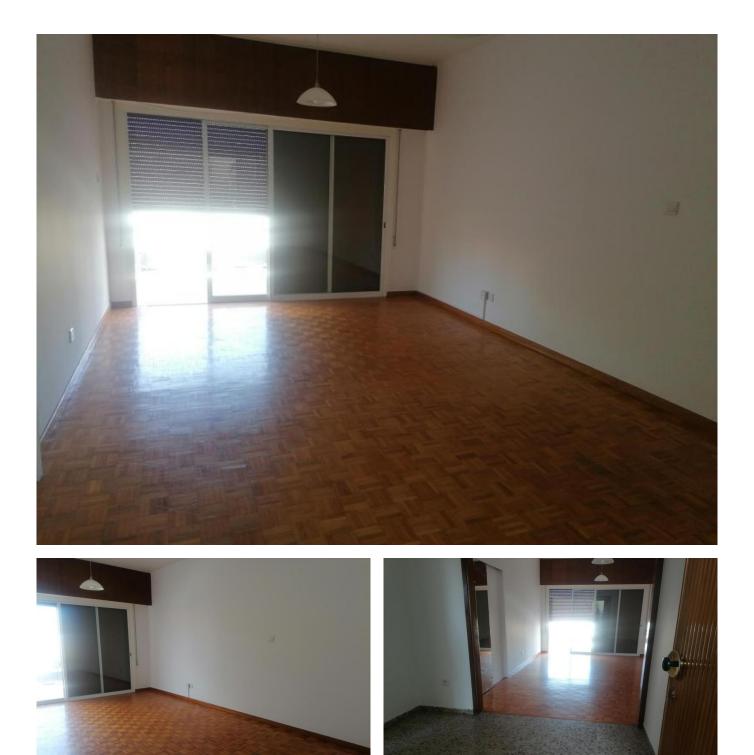

## **Description:**

Two bedroom upper house situated in Katholiki area, closed to police station. This house consists of two bedrooms, a separate kitchen, a living area, a family bathroom, and big veranda. On the ground floor, there is covered parking place for two cars. Unfurnished, only step without elevator. No pets.