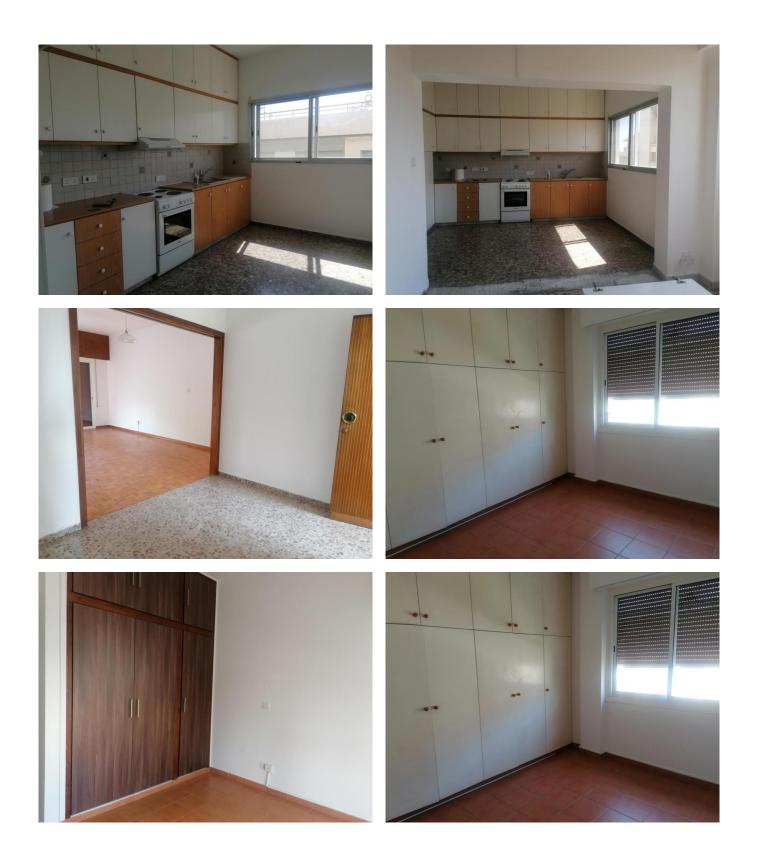

## **Description:**

Two bedroom upper house situated in Katholiki area, closed to police station. This house consists of two bedrooms, a separate kitchen, a living area, a family bathroom, and big veranda. On the ground floor, there is covered parking place for two cars. Unfurnished, only step without elevator. No pets.