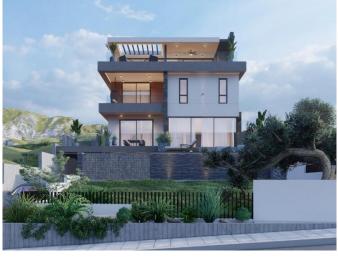

## LUXURY 4-STOREY RESIDENCE IN AGIOS ATHANASIOS

| <b>Property Code:</b>                 | 5859                           | Type:          | Sale - House/Villa |
|---------------------------------------|--------------------------------|----------------|--------------------|
| Location:                             | Limassol - AGIOS<br>ATHANASIOS | Internal Area: | 466 m <sup>2</sup> |
|                                       |                                | Bedrooms:      | 4                  |
| Plot Area:                            | 620 m <sup>2</sup>             | Renovation:    |                    |
| <b>Bathrooms:</b>                     | 4+                             | Year of        |                    |
| Number of floors:                     |                                | construction:  | 2020               |
| Distance to airport:                  | 65 km                          | Status:        | Off Plan           |
|                                       |                                | Uncovered      | 128                |
| VAT:                                  | plus VAT                       | verandas, m²:  |                    |
| Covered verandas,<br>m <sup>2</sup> : | 32,6                           |                |                    |
|                                       |                                |                |                    |

## **Description:**

Property development of a modern residence consisting of four floors. There is one basement with an indoor gym, kitchen, two living rooms, four bedrooms, four bathrooms, and a kitchenette on the top floor. The new residence will be situated in the fantastic area of Agios Athanasios, within a few minutes of access to the highway to cities like Paphos, Larnaka, and Nicosia. Agios Athanasios, a suburb of Limassol combines both nature views and a quick hop to the center of Limassol!