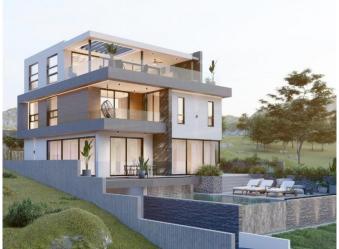

## LUXURY 4-STOREY RESIDENCE IN AGIOS ATHANASIOS

| <b>Property Code:</b>                 | 5859                           | Type:          | Sale - House/Villa |
|---------------------------------------|--------------------------------|----------------|--------------------|
| Location:                             | Limassol - AGIOS<br>ATHANASIOS | Internal Area: | 466 m <sup>2</sup> |
|                                       |                                | Bedrooms:      | 4                  |
| Plot Area:                            | 620 m <sup>2</sup>             | Renovation:    |                    |
| <b>Bathrooms:</b>                     | 4+                             | Year of        |                    |
| Number of floors:                     |                                | construction:  | 2020               |
| Distance to airport:                  | 65 km                          | Status:        | Off Plan           |
|                                       |                                | Uncovered      | 128                |
| VAT:                                  | plus VAT                       | verandas, m²:  |                    |
| Covered verandas,<br>m <sup>2</sup> : | 32,6                           |                |                    |
|                                       |                                |                |                    |

## **Description:**

Property development of a modern residence consisting of four floors. There is one basement with an indoor gym, kitchen, two living rooms, four bedrooms, four bathrooms, and a kitchenette on the top floor. The new residence will be situated in the fantastic area of Agios Athanasios, within a few minutes of access to the highway to cities like Paphos, Larnaka, and Nicosia. Agios Athanasios, a suburb of Limassol combines both nature views and a quick hop to the center of Limassol!