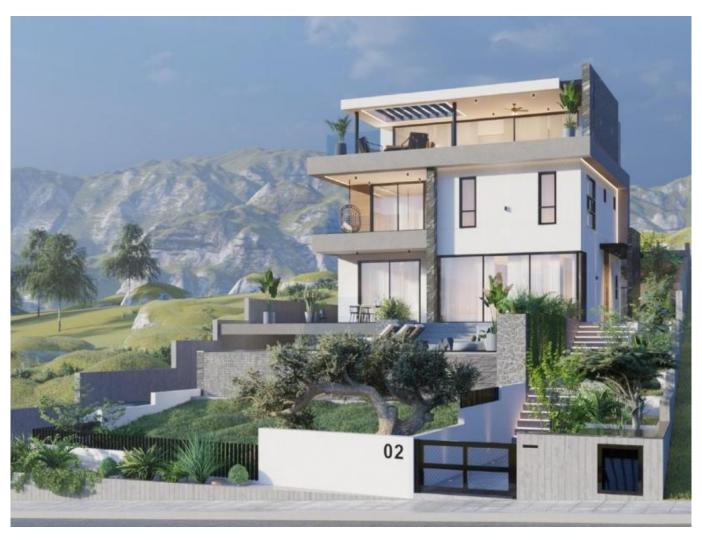

## LUXURY 4-STOREY RESIDENCE IN AGIOS ATHANASIOS

| <b>Property Code:</b>                 | 5859                           | Type:          | Sale - House/Villa |
|---------------------------------------|--------------------------------|----------------|--------------------|
| Location:                             | Limassol - AGIOS<br>ATHANASIOS | Internal Area: | 466 m <sup>2</sup> |
|                                       |                                | Bedrooms:      | 4                  |
| Plot Area:                            | 620 m <sup>2</sup>             | Renovation:    |                    |
| <b>Bathrooms:</b>                     | 4+                             | Year of        |                    |
| Number of floors:                     |                                | construction:  | 2020               |
| Distance to airport:                  | 65 km                          | Status:        | Off Plan           |
|                                       |                                | Uncovered      | 128                |
| VAT:                                  | plus VAT                       | verandas, m²:  |                    |
| Covered verandas,<br>m <sup>2</sup> : | 32,6                           |                |                    |
|                                       |                                |                |                    |

## **Description:**

Property development of a modern residence consisting of four floors. There is one basement with an indoor gym, kitchen, two living rooms, four bedrooms, four bathrooms, and a kitchenette on the top floor. The new residence will be situated in the fantastic area of Agios Athanasios, within a few minutes of access to the highway to cities like Paphos, Larnaka, and Nicosia. Agios Athanasios, a suburb of Limassol combines both nature views and a quick hop to the center of Limassol!