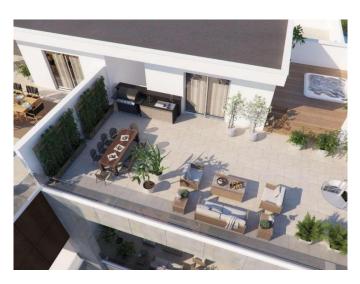

## **Description:**

The two-room penthouse includes a living room, kitchen, dining room, two bedrooms, a bathroom, a guest toilet, and a spacious veranda. Also, have a rooftop garden with additional storage and a jacuzzi.