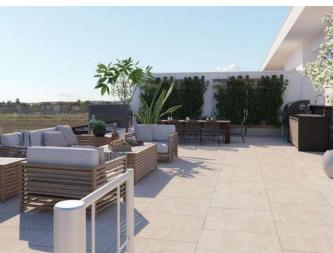

## **Description:**

The two-room penthouse includes a living room, kitchen, dining room, two bedrooms, a bathroom, a guest toilet, and a spacious veranda. Also, have a rooftop garden with additional storage and a jacuzzi.