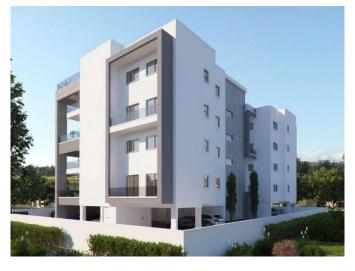

## **Description:**

The two-room penthouse includes a living room, kitchen, dining room, two bedrooms, a bathroom, a guest toilet, and a spacious veranda. Also, have a rooftop garden with additional storage and a jacuzzi.

The apartment has its own parking space and its own storage room. This building also provides a playground area on the ground floor. The building is located in the suburban area of Limassol, in a quiet neighborhood near all necessary amenities.