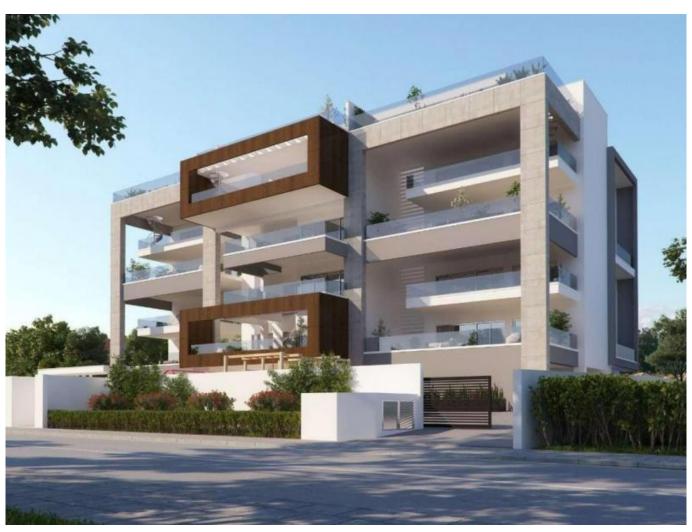

## **Description:**

The two-room penthouse includes a living room, kitchen, dining room, two bedrooms, a bathroom, a guest toilet, and a spacious veranda. Also, have a rooftop garden with additional storage and a jacuzzi.

The apartment has its own parking space and its own storage room. This building also provides a playground area on the ground floor. The building is located in the suburban area of Limassol, in a quiet neighborhood near all necessary amenities.