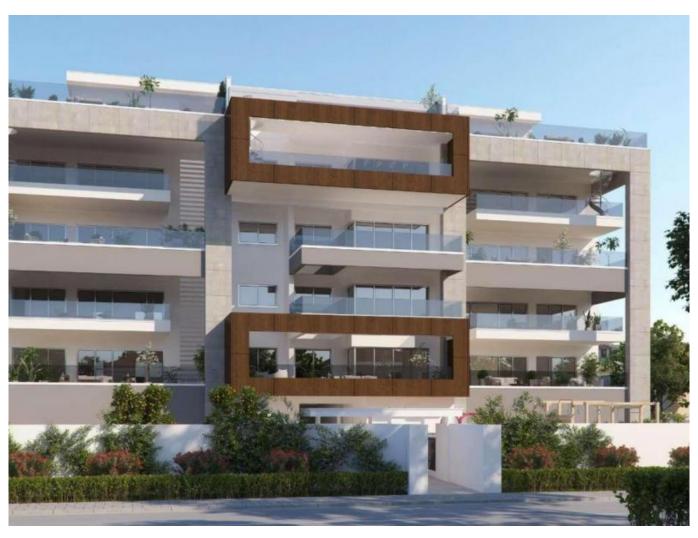

## **Description:**

Three-room penthouses consist of three bedrooms and include a living room, kitchen, and dining room, three bedrooms, one of which is en-suite, one bathroom, a guest toilet, and a spacious veranda. In addition, there is a rooftop garden with extra storage space and a Jacuzzi.

The apartment has its own parking space and its own storage room. This building also provides a playground area on the ground floor. The building is located in the suburban area of Limassol, in a quiet neighborhood near all necessary amenities.