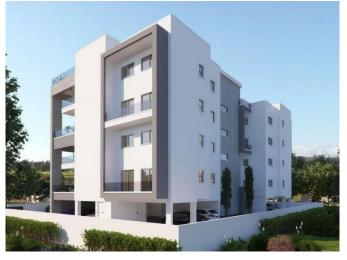

## **Description:**

Three-room penthouses consist of three bedrooms and include a living room, kitchen, and dining room, three bedrooms, one of which is en-suite, one bathroom, a guest toilet, and a spacious veranda. In addition, there is a rooftop garden with extra storage space and a Jacuzzi.

The apartment has its own parking space and its own storage room. This building also provides a playground area on the ground floor. The building is located in the suburban area of Limassol, in a quiet neighborhood near all necessary amenities.