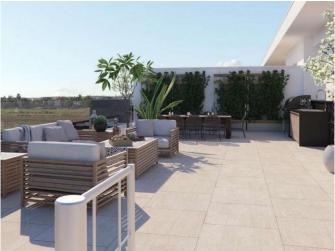

## **Description:**

Three-room penthouses consist of three bedrooms and include a living room, kitchen, and dining room, three bedrooms, one of which is en-suite, one bathroom, a guest toilet, and a spacious veranda. In addition, there is a rooftop garden with extra storage space and a Jacuzzi.