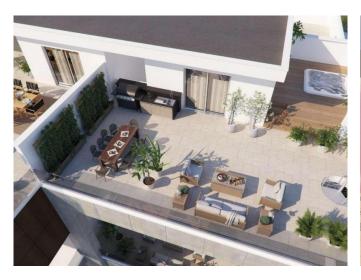

## **Description:**

Three-room penthouses consist of three bedrooms and include a living room, kitchen, and dining room, three bedrooms, one of which is en-suite, one bathroom, a guest toilet, and a spacious veranda. In addition, there is a rooftop garden with extra storage space and a Jacuzzi.