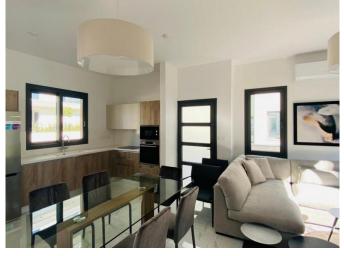

## **Description:**

The townhouse located at the heart of Limassol's tourist area is a striking new project with impressive design details, just 400 metres from the sea. Created to offer an affluent island lifestyle to all residents through a carefully laid out complex which is close to all necessary amenities, it includes 3 apartment blocks and 4 semi-detached houses.

## Features:

- Spacious 2 beds
- 2 WC
- Plot size 149 SQM
- Modern Italian furniture
- Bosch Electrical appliances
- A/C units
- Some sea view
- Parking for 2 cars
- Underfloor heating
- Store room
- Total area 121 SQM
- Solar system hot water
- Common swimming pool
- Small playground