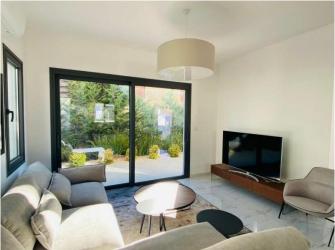

## **Description:**

The townhouse located at the heart of Limassol's tourist area is a striking new project with impressive design details, just 400 metres from the sea. Created to offer an affluent island lifestyle to all residents through a carefully laid out complex which is close to all necessary amenities, it includes 3 apartment blocks and 4 semi-detached houses.

## Features:

- Spacious 2 beds
- 2 WC
- Plot size 149 SQM
- Modern Italian furniture
- Bosch Electrical appliances
- A/C units
- Some sea view
- Parking for 2 cars
- Underfloor heating
- Store room
- Total area 121 SQM
- Solar system hot water
- Common swimming pool
- Small playground