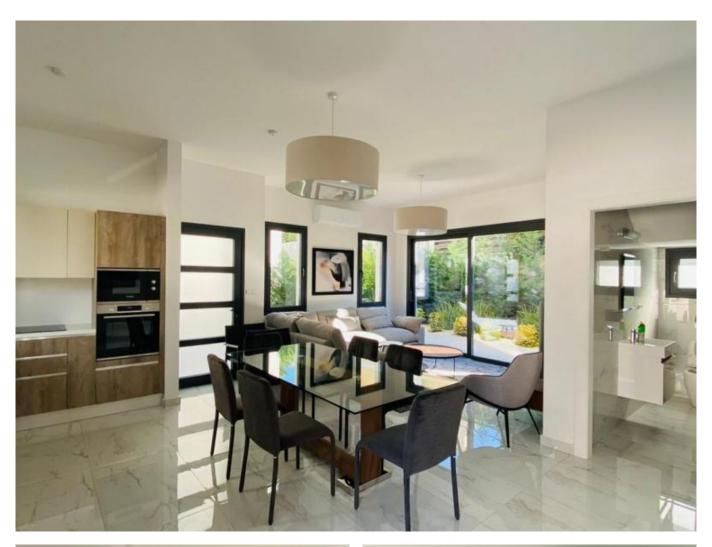

## **Description:**

The townhouse located at the heart of Limassol's tourist area is a striking new project with impressive design details, just 400 metres from the sea. Created to offer an affluent island lifestyle to all residents through a carefully laid out complex which is close to all necessary amenities, it includes 3 apartment blocks and 4 semi-detached houses.

## Features:

- Spacious 2 beds
- 2 WC
- Plot size 149 SQM
- Modern Italian furniture
- Bosch Electrical appliances
- A/C units
- Some sea view
- Parking for 2 cars
- Underfloor heating
- Store room
- Total area 121 SQM
- Solar system hot water
- Common swimming pool
- Small playground