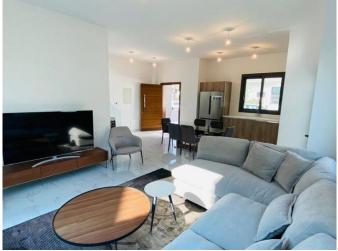

## **Description:**

The townhouse located at the heart of Limassol's tourist area is a striking new project with impressive design details, just 400 metres from the sea. Created to offer an affluent island lifestyle to all residents through a carefully laid out complex which is close to all necessary amenities, it includes 3 apartment blocks and 4 semi-detached houses.

## Features:

- Spacious 2 beds
- 2 WC
- Plot size 149 SQM
- Modern Italian furniture
- Bosch Electrical appliances
- A/C units
- Some sea view
- Parking for 2 cars
- Underfloor heating
- Store room
- Total area 121 SQM
- Solar system hot water
- Common swimming pool
- Small playground