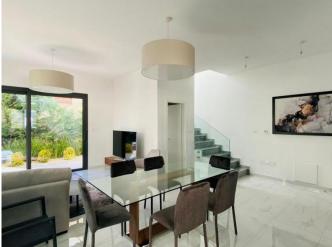

## **Description:**

The townhouse located at the heart of Limassol's tourist area is a striking new project with impressive design details, just 400 metres from the sea. Created to offer an affluent island lifestyle to all residents through a carefully laid out complex which is close to all necessary amenities, it includes 3 apartment blocks and 4 semi-detached houses.

## Features:

- Spacious 2 beds
- 2 WC
- Plot size 149 SQM
- Modern Italian furniture
- Bosch Electrical appliances
- A/C units
- Some sea view
- Parking for 2 cars
- Underfloor heating
- Store room
- Total area 121 SQM
- Solar system hot water
- Common swimming pool
- Small playground