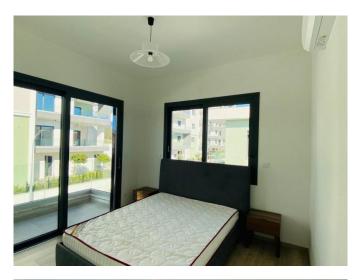

## Features:

- Spacious 2 beds
- 2 WC
- Plot size 149 SQM
- Modern Italian furniture
- Bosch Electrical appliances
- A/C units
- Some sea view
- Parking for 2 cars
- Underfloor heating
- Store room
- Total area 121 SQM
- Solar system hot water
- Common swimming pool
- Small playground

## - Electric shutters in beds