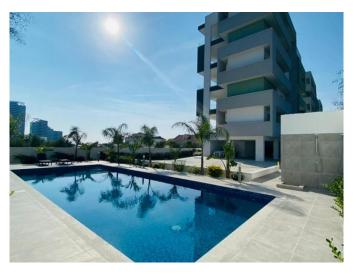

## **Property features:**

| Air Conditioning           | Communal Pool              | Furnished     | Shutters       |
|----------------------------|----------------------------|---------------|----------------|
| Storage                    | <b>Under Floor Heating</b> | Air Condition | Telephone Line |
| Solar panels for hot water | Double Glazing             | Cooker        | Parking        |
| Balcony                    | Furniture                  |               |                |

## Features:

- Spacious 2 beds
- 2 WC
- Plot size 149 SQM
- Modern Italian furniture
- Bosch Electrical appliances
- A/C units
- Some sea view
- Parking for 2 cars
- Underfloor heating
- Store room
- Total area 121 SQM
- Solar system hot water
- Common swimming pool
- Small playground