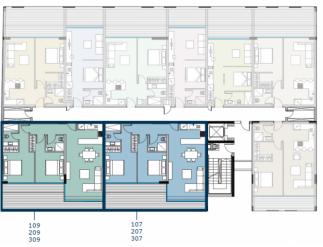

## Available apartments:

| Apt. No. | Floor No. | No. of<br>Bedrooms |    | $\begin{array}{c} Covered \\ Terraces \ m_2 \end{array}$ | Total<br>Covered<br>Area m <sub>2</sub> | Common<br>Area m <sub>2</sub> | Price<br>€ |
|----------|-----------|--------------------|----|----------------------------------------------------------|-----------------------------------------|-------------------------------|------------|
| 101      | 1st       | 2                  | 84 | 24                                                       | 108                                     | 15                            | 475,000    |
| 102      | 1st       | 2                  | 84 | 24                                                       | 108                                     | 15                            | 465,000    |
| 201      | 2nd       | 2                  | 84 | 21                                                       | 105                                     | 15                            | 485,000    |
| 202      | 2nd       | 2                  | 84 | 21                                                       | 105                                     | 15                            | 475,000    |
| 301      | 3rd       | 2                  | 84 | 21                                                       | 105                                     | 15                            | 500,000    |
| 302      | 3rd       | 2                  | 84 | 21                                                       | 105                                     | 15                            | 490,000    |
|          |           |                    |    |                                                          |                                         |                               |            |