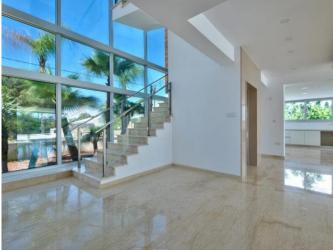

## **Description:**

TYPE: Luxury Villa

STATUS: For Sale

BEDROOMS: 5 bedrooms + 1 office, all bedrooms with Bathrooms

FLOOR LEVELS: 3 floors + Roof Garden + Basement

LIFT, SWIMMING POOL: Private, heated pool + Jacuzzi, 4/8 sq.m

VIEW: City / garden and swimming pool view

LOCATION: Germasogia, Tourist Area, Limassol

DISTANCE FROM SEA: 500m

SQUARE METERS: (Land & Total Covered Area) Land: 580 sq.m Total covered area: 400sq+130sq terrace

BUILDING AGE & SPECIFICATIONS: New Construction, marble floor , parquet in the bedrooms

TITLE DEEDS: Yes (own title each plot of land)

PRICE OF VILLA No 2: 2,000,000 EURO (Incl. VAT)

THE VLLA IS AT FINAL STAGES AND WILL NEED 5 MONTHS TO COMPLETE, so internal designs, etc. can be custom designed to clients preferences.