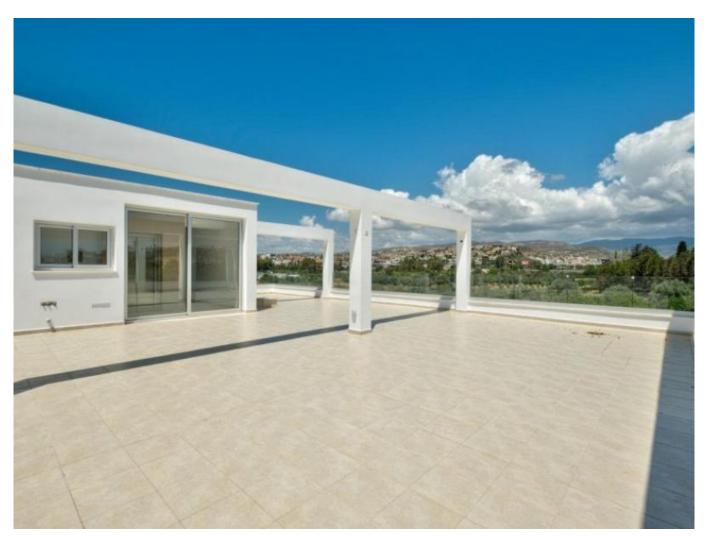

## **Description:**

TYPE: Luxury Villa

STATUS: For Sale

BEDROOMS: 5 bedrooms + 1 office, all bedrooms with Bathrooms

FLOOR LEVELS: 3 floors + Roof Garden + Basement

LIFT, SWIMMING POOL: Private, heated pool + Jacuzzi, 4/8 sq.m

VIEW: City / garden and swimming pool view

LOCATION: Germasogia, Tourist Area, Limassol

DISTANCE FROM SEA: 500m

SQUARE METERS: (Land & Total Covered Area) Land: 580 sq.m Total covered area: 400sq+130sq terrace

BUILDING AGE & SPECIFICATIONS: New Construction, marble floor , parquet in the bedrooms

TITLE DEEDS: Yes (own title each plot of land)

PRICE OF VILLA No 2: 2,000,000 EURO (Incl. VAT)

THE VLLA IS AT FINAL STAGES AND WILL NEED 5 MONTHS TO COMPLETE, so internal designs, etc. can be custom designed to clients preferences.