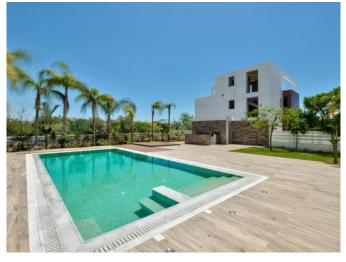

## **Description:**

TYPE: Luxury Villa

STATUS: For Sale

BEDROOMS: 5 bedrooms + 1 office, all bedrooms with Bathrooms

FLOOR LEVELS: 3 floors + Roof Garden + Basement

LIFT, SWIMMING POOL: Private, heated pool + Jacuzzi, 4/8 sq.m

VIEW: City / garden and swimming pool view

LOCATION: Germasogia, Tourist Area, Limassol

DISTANCE FROM SEA: 500m

SQUARE METERS: (Land & Total Covered Area) Land: 580 sq.m Total covered area: 400sq+130sq terrace