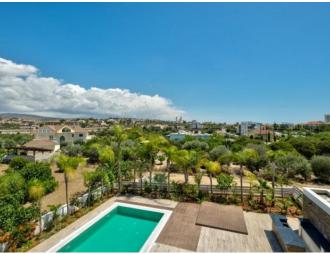

## **Description:**

TYPE: Luxury Villa

STATUS: For Sale

BEDROOMS: 5 bedrooms + 1 office, all bedrooms with Bathrooms

FLOOR LEVELS: 3 floors + Roof Garden + Basement

LIFT, SWIMMING POOL: Private, heated pool + Jacuzzi, 4/8 sq.m

VIEW: City / garden and swimming pool view

LOCATION: Germasogia, Tourist Area, Limassol

DISTANCE FROM SEA: 500m

SQUARE METERS: (Land & Total Covered Area) Land: 580 sq.m Total covered area: 400sq+130sq terrace