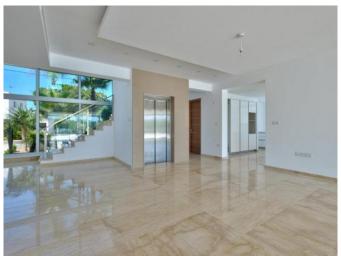

## **Description:**

TYPE: Luxury Villa

STATUS: For Sale

BEDROOMS: 5 bedrooms + 1 office, all bedrooms with Bathrooms

FLOOR LEVELS: 3 floors + Roof Garden + Basement

LIFT, SWIMMING POOL: Private, heated pool + Jacuzzi, 4/8 sq.m

VIEW: City / garden and swimming pool view

LOCATION: Germasogia, Tourist Area, Limassol

DISTANCE FROM SEA: 500m

SQUARE METERS: (Land & Total Covered Area) Land: 580 sq.m Total covered area: 400sq+130sq terrace

BUILDING AGE & SPECIFICATIONS: New Construction, marble floor , parquet in the bedrooms

TITLE DEEDS: Yes (own title each plot of land)

PRICE OF VILLA No 2: 2,000,000 EURO (Incl. VAT)

THE VLLA IS AT FINAL STAGES AND WILL NEED 5 MONTHS TO COMPLETE, so internal designs, etc. can be custom designed to clients preferences.