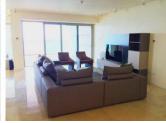

This is a luxury and spacious three-bedroom apartment.

## This apartment is the combination of two flats into one and includes 4 covered parking spaces and 2 covered storage rooms.

Net living area: 223,3 sqm Covered verandas: 51 sqm Common area: 35,7 sgm Total area: 310 sqm Covered parking spaces: 4