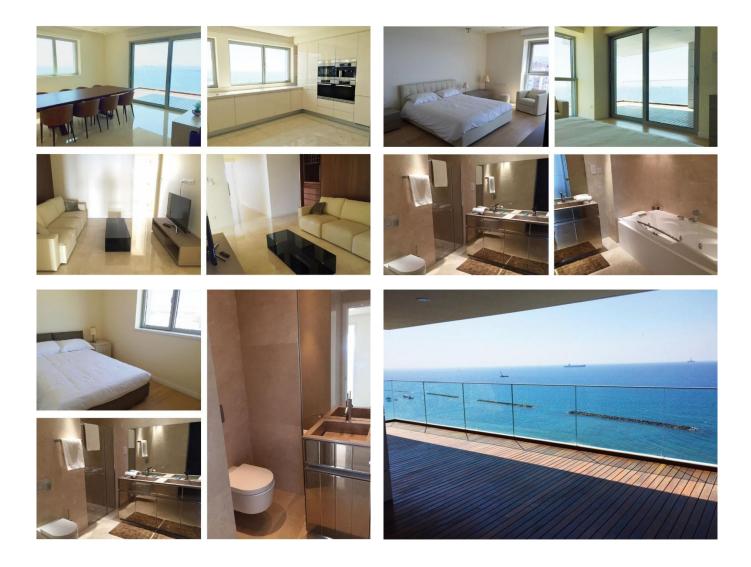

## **Description:**

We are pleased to offer you OLYMPIC RESIDENCE APARTMENT FOR SALE.

It is a well-known complex of two towers located in Neapolis, Limassol, offering its residents a luxurious lifestyle by the sea.

This is a luxury and spacious three-bedroom apartment.

## This apartment is the combination of two flats into one and includes 4 covered parking spaces and 2 covered storage rooms.

Net living area: 223,3 sqm Covered verandas: 51 sqm Common area: 35,7 sgm Total area: 310 sqm Covered parking spaces: 4

Storage rooms: 2

The Olympic Residence has round-the-clock control and service by a 5-star management company along with a 24/7 reception, luxurious relaxation area, indoor pool, hydromassage, treatment