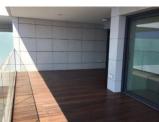

| Property Code:                    | 6077                | Type:           | Sale - Apartment   |
|-----------------------------------|---------------------|-----------------|--------------------|
| Location:                         | Limassol - NEAPOLIS | Internal Area:  | 223 m <sup>2</sup> |
| Bedrooms:                         | 3                   | Renovation:     | Modern             |
| Floor:                            | 10                  | Distance to the | 100 m              |
| Covered verandas m <sup>2</sup> : | 5, 51               | sea:<br>        |                    |

## This apartment is the combination of two flats into one and includes 4 covered parking spaces and 2 covered storage rooms.

Net living area: 223,3 sqm Covered verandas: 51 sqm Common area: 35,7 sgm Total area: 310 sqm Covered parking spaces: 4