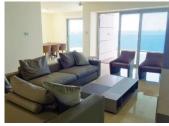

This is a luxury and spacious three-bedroom apartment.

## This apartment is the combination of two flats into one and includes 4 covered parking spaces and 2 covered storage rooms.

Net living area: 223,3 sqm Covered verandas: 51 sqm Common area: 35,7 sgm Total area: 310 sqm Covered parking spaces: 4