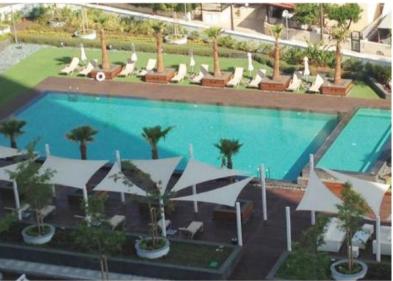

Storage rooms: 2

The Olympic Residence has round-the-clock control and service by a 5-star management company along with a 24/7 reception, luxurious relaxation area, indoor pool, hydromassage, treatment

Rental Income €10,000 to €13,000 per month

rooms, gym, tennis court, and various other amenities.