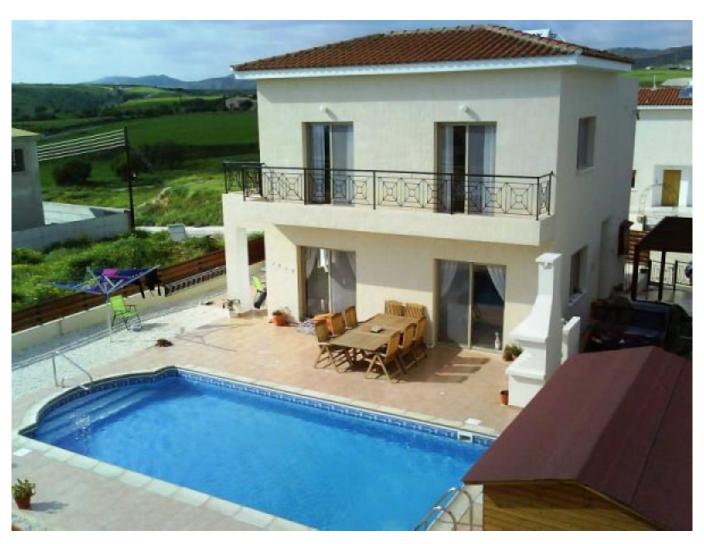

| Property Code: | 641    | Type:                  | Sale - House/Villa          |  |
|----------------|--------|------------------------|-----------------------------|--|
| Location:      | Paphos | Internal Area:         | 143 m <sup>2</sup>          |  |
| Bedrooms:      | 3      | Bathrooms:             | 2                           |  |
| Distance to    | 40 km  | VAT:                   | PLUS VAT                    |  |
| airport:<br>   | <br>27 | Covered veranda<br>m²: | Covered verandas, 14<br>m²: |  |
| verandas, m²:  |        |                        |                             |  |

## **Description:**

Modern villa in tourist village of Pafos.

Quiet area, close drive to all amenities. Close to school, shops, municipal authorities, easy access to town roads. Ideal for investments or rental. Sea and mountains view.