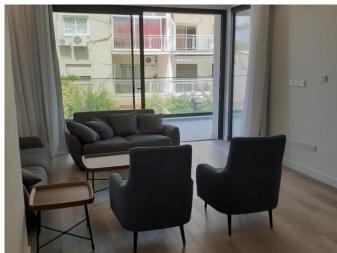

## **Description:**

It is a newish building with 5 apartments, located in a quiet residential area within easy reach to all city amenities, 5 minutes walking distance from Limassol Zoo and beach.

The apartment has a view of the city and is an elegant and modern apartment with high-quality electrical equipment, and marble bathrooms. It consists of 3 bedrooms, one of them master with ensuite bathroom. Moreover, it has an independent kitchen, dining room, living room, TV room, guest toilet, and a big veranda. It has solid wood flooring, doors, underfloor central heating and VRV System (cold/hot temperatures), lighting system, and automation system. Has also parking and a storage room.