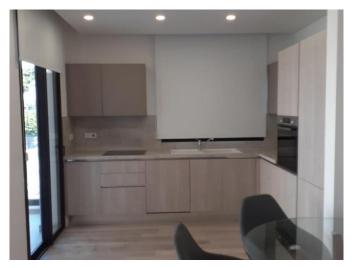

## **Description:**

It is a newish building with 5 apartments, located in a quiet residential area within easy reach to all city amenities, 5 minutes walking distance from Limassol Zoo and beach.

The apartment has a view of the city and is an elegant and modern apartment with high-quality electrical equipment, and marble bathrooms. It consists of 3 bedrooms, one of them master with ensuite bathroom. Moreover, it has an independent kitchen, dining room, living room, TV room, guest toilet, and a big veranda. It has solid wood flooring, doors, underfloor central heating and VRV System (cold/hot temperatures), lighting system, and automation system. Has also parking and a storage room.