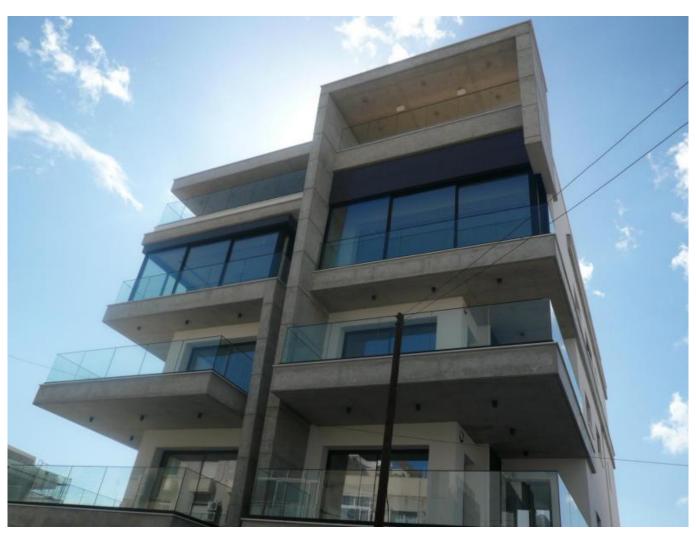

## **Description:**

It is a newish building with 5 apartments, located in a quiet residential area within easy reach to all city amenities, 5 minutes walking distance from Limassol Zoo and beach.

The apartment has a view of the city and is an elegant and modern apartment with high-quality electrical equipment, and marble bathrooms. It consists of 3 bedrooms, one of them master with ensuite bathroom. Moreover, it has an independent kitchen, dining room, living room, TV room, guest toilet, and a big veranda. It has solid wood flooring, doors, underfloor central heating and VRV System (cold/hot temperatures), lighting system, and automation system. Has also parking and a storage room.