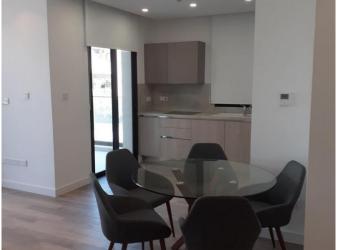

## **Description:**

It is a newish building with 5 apartments, located in a quiet residential area within easy reach to all city amenities, 5 minutes walking distance from Limassol Zoo and beach.

The apartment has a view of the city and is an elegant and modern apartment with high-quality electrical equipment, and marble bathrooms. It consists of 3 bedrooms, one of them master with ensuite bathroom. Moreover, it has an independent kitchen, dining room, living room, TV room, guest toilet, and a big veranda. It has solid wood flooring, doors, underfloor central heating and VRV System (cold/hot temperatures), lighting system, and automation system. Has also parking and a storage room.