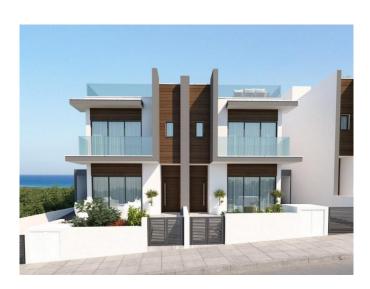

## **Description:**

House under construction in Episkopi with roof garden, internal staircase with additional utility room on the roof, internal staircase to the roof.

Construction with thermal bricks and the whole house additionally termal-insulated with extruded polystyrene 8 cm. Provisions for A/c, C/H, PV

There are registered green areas in front, behind and on the sides of the development which guarantee privacy of living.

Magnificent view of Kourion and Limassol.

Guaranteed Title Deeds after completion.

There is an option of choosing finishes at this stage of construction.

Best price for a detached house with sea views in Limassol area!