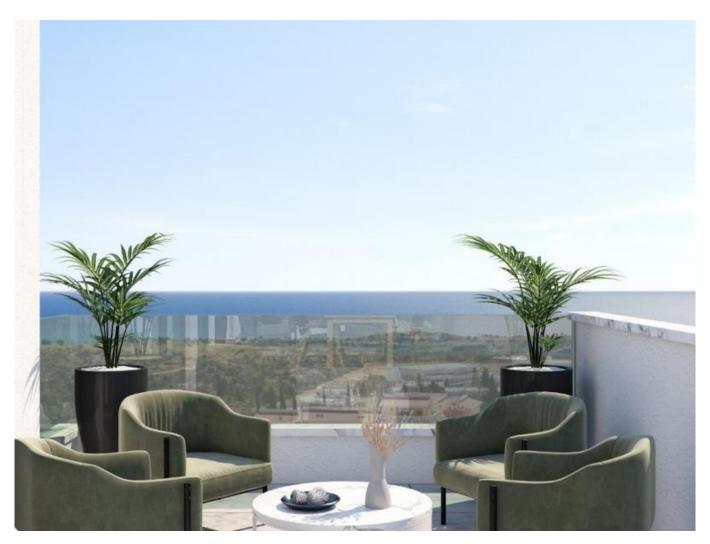

## **Property features:**

| Covered Parking | Provision for Air-<br>conditioning | Roof Garden                | Sea View       |
|-----------------|------------------------------------|----------------------------|----------------|
| Air Condition   | Telephone Line                     | Solar panels for hot water | Double Glazing |
| Balconv         |                                    |                            |                |

There are registered green areas in front, behind and on the sides of the development which guarantee privacy of living.

Magnificent view of Kourion and Limassol.

Guaranteed Title Deeds after completion.