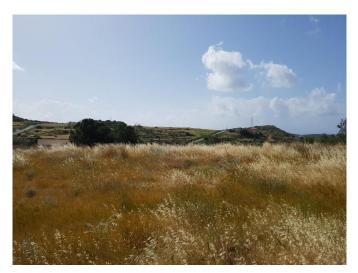

## 409 SQM PLOT IN PAREKLISHIA ON THE TOP OF THE HILL WITH PANORAMIC MOUNTAIN AND SEA VIEW

| Property Code:       | 661                    | Type:                | Sale - Land        |
|----------------------|------------------------|----------------------|--------------------|
| Location:            | Limassol - PAREKKLISIA | Plot Area:           | 409 m <sup>2</sup> |
| Distance to the sea: | 4 km                   | Distance to airport: | 55 km              |
|                      |                        |                      |                    |

## **Description:**

 $409\ \text{sqm}$  plot in the center of Pareklishia, on the top off the hill and with a sea view. cover area 90% , 2 floors

property can be changed to 1 or 2 bedroom apartment in tourist area in Limassol

## 409 SQM PLOT IN PAREKLISHIA ON THE TOP OF THE HILL WITH PANORAMIC MOUNTAIN AND SEA VIEW