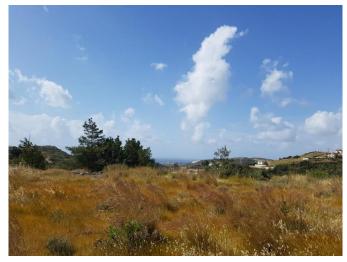

## 409 SQM PLOT IN PAREKLISHIA ON THE TOP OF THE HILL WITH PANORAMIC MOUNTAIN AND SEA VIEW

| Property Code:       | 661                    | Type:                | Sale - Land        |
|----------------------|------------------------|----------------------|--------------------|
| Location:            | Limassol - PAREKKLISIA | Plot Area:           | 409 m <sup>2</sup> |
| Distance to the sea: | 4 km                   | Distance to airport: | 55 km              |
|                      |                        |                      |                    |

## **Description:**

 $409\ \text{sqm}$  plot in the center of Pareklishia, on the top off the hill and with a sea view. cover area 90% , 2 floors

property can be changed to 1 or 2 bedroom apartment in tourist area in Limassol

## 409 SQM PLOT IN PAREKLISHIA ON THE TOP OF THE HILL WITH PANORAMIC MOUNTAIN AND SEA VIEW