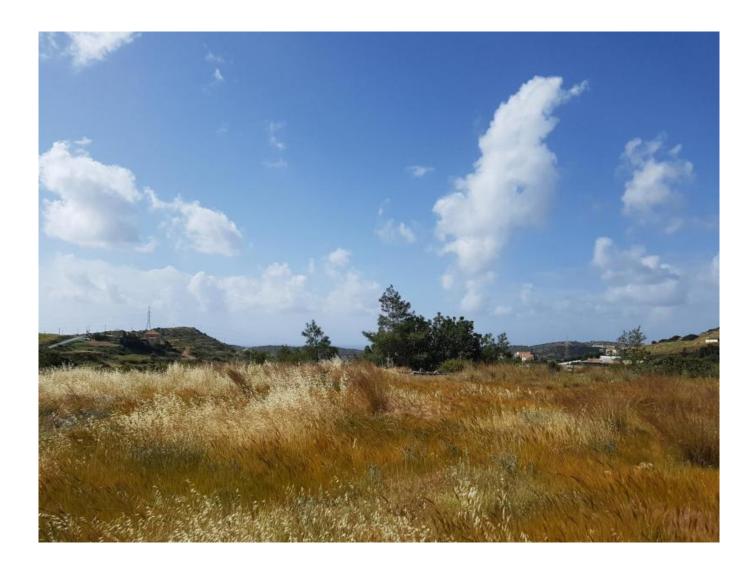

## 409 SQM PLOT IN PAREKLISHIA ON THE TOP OF THE HILL WITH PANORAMIC MOUNTAIN AND SEA VIEW

| Property Code:       | 661                    | Type:                | Sale - Land        |
|----------------------|------------------------|----------------------|--------------------|
| Location:            | Limassol - PAREKKLISIA | Plot Area:           | 409 m <sup>2</sup> |
| Distance to the sea: | 4 km                   | Distance to airport: | 55 km              |
|                      |                        |                      |                    |

## **Description:**

 $409\ \text{sqm}$  plot in the center of Pareklishia, on the top off the hill and with a sea view. cover area 90% , 2 floors

property can be changed to 1 or 2 bedroom apartment in tourist area in Limassol

## 409 SQM PLOT IN PAREKLISHIA ON THE TOP OF THE HILL WITH PANORAMIC MOUNTAIN AND SEA VIEW