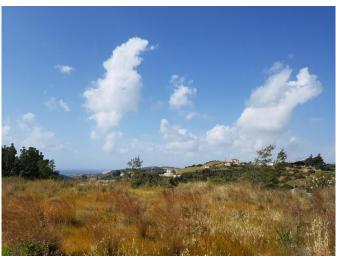

## 409 SQM PLOT IN PAREKLISHIA ON THE TOP OF THE HILL WITH PANORAMIC MOUNTAIN AND SEA VIEW

| Property Code:       | 661                    | Type:                | Sale - Land        |
|----------------------|------------------------|----------------------|--------------------|
| Location:            | Limassol - PAREKKLISIA | Plot Area:           | 409 m <sup>2</sup> |
| Distance to the sea: | 4 km                   | Distance to airport: | 55 km              |
|                      |                        |                      |                    |

## **Description:**

 $409\ \text{sqm}$  plot in the center of Pareklishia, on the top off the hill and with a sea view. cover area 90% , 2 floors

property can be changed to 1 or 2 bedroom apartment in tourist area in Limassol

## 409 SQM PLOT IN PAREKLISHIA ON THE TOP OF THE HILL WITH PANORAMIC MOUNTAIN AND SEA VIEW