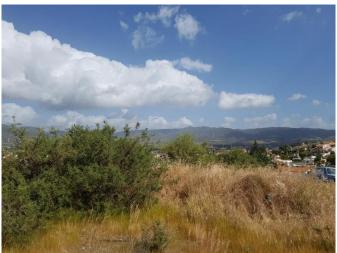

## 409 SQM PLOT IN PAREKLISHIA ON THE TOP OF THE HILL WITH PANORAMIC MOUNTAIN AND SEA VIEW

| Property Code:       | 661                    | Type:                | Sale - Land        |
|----------------------|------------------------|----------------------|--------------------|
| Location:            | Limassol - PAREKKLISIA | Plot Area:           | 409 m <sup>2</sup> |
| Distance to the sea: | 4 km                   | Distance to airport: | 55 km              |
|                      |                        |                      |                    |

## **Description:**

 $409\ \text{sqm}$  plot in the center of Pareklishia, on the top off the hill and with a sea view. cover area 90% , 2 floors

property can be changed to 1 or 2 bedroom apartment in tourist area in Limassol

## 409 SQM PLOT IN PAREKLISHIA ON THE TOP OF THE HILL WITH PANORAMIC MOUNTAIN AND SEA VIEW