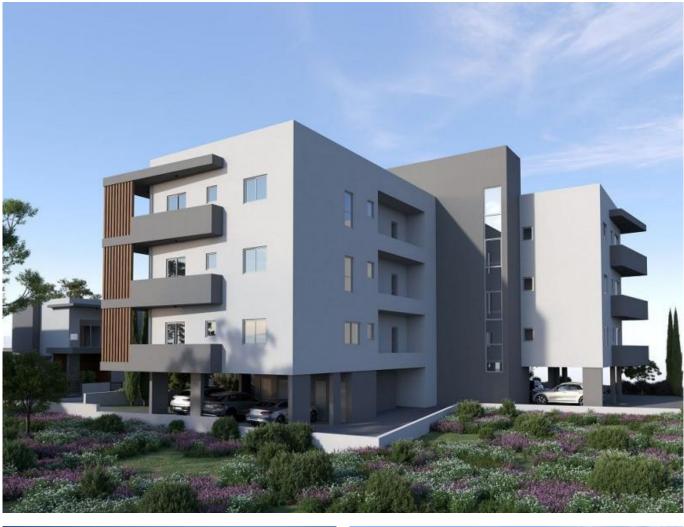

## **BRAND NEW 2-BEDROOM APARTMENTS IN A NEW RESIDENTIAL AREA IN THE PAREKLISIA VILLAGE**

| Property Code: | 6284                   | Туре:                    | Sale - Apartment  |
|----------------|------------------------|--------------------------|-------------------|
| Location:      | Limassol - PAREKKLISIA | Internal Area:           | 83 m <sup>2</sup> |
| Bedrooms:      | 2                      | Renovation:              | Modern            |
| VAT:           | +VAT                   | Covered verandas,<br>m²: | 28                |

## **Description:**

**The Project** is ideally situated in the heart of Parekklisia Village.

7 Minutes away from Highway & Saint Raphael beach, very near to supermarket, restaurants, publish schools, pharmacy, and shops.

The development comprises spacious apartments (one-two-three bedroom apartments)

All apartments will be constructed to the highest standards using the latest techniques and the finest quality building materials with high-end finishes, provision of climate control system, provision of electrical heating, private covered parking area, and storage room for each flat.