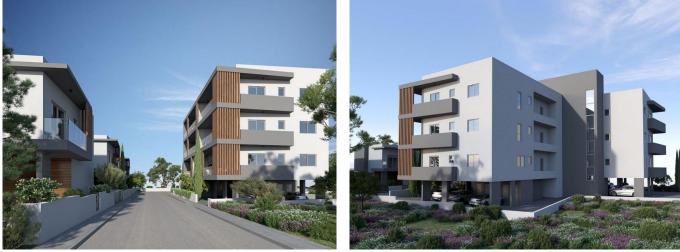

## **BRAND NEW 2-BEDROOM APARTMENTS IN A NEW RESIDENTIAL AREA IN THE PAREKLISIA VILLAGE**

| Property Code: | 6284                   | Туре:                    | Sale - Apartment  |
|----------------|------------------------|--------------------------|-------------------|
| Location:      | Limassol - PAREKKLISIA | Internal Area:           | 83 m <sup>2</sup> |
| Bedrooms:      | 2                      | Renovation:              | Modern            |
| VAT:           | +VAT                   | Covered verandas,<br>m²: | 28                |

## **Description:**

**The Project** is ideally situated in the heart of Parekklisia Village.

7 Minutes away from Highway & Saint Raphael beach, very near to supermarket, restaurants, publish schools, pharmacy, and shops.

The development comprises spacious apartments (one-two-three bedroom apartments)

All apartments will be constructed to the highest standards using the latest techniques and the finest quality building materials with high-end finishes, provision of climate control system, provision of electrical heating, private covered parking area, and storage room for each flat.