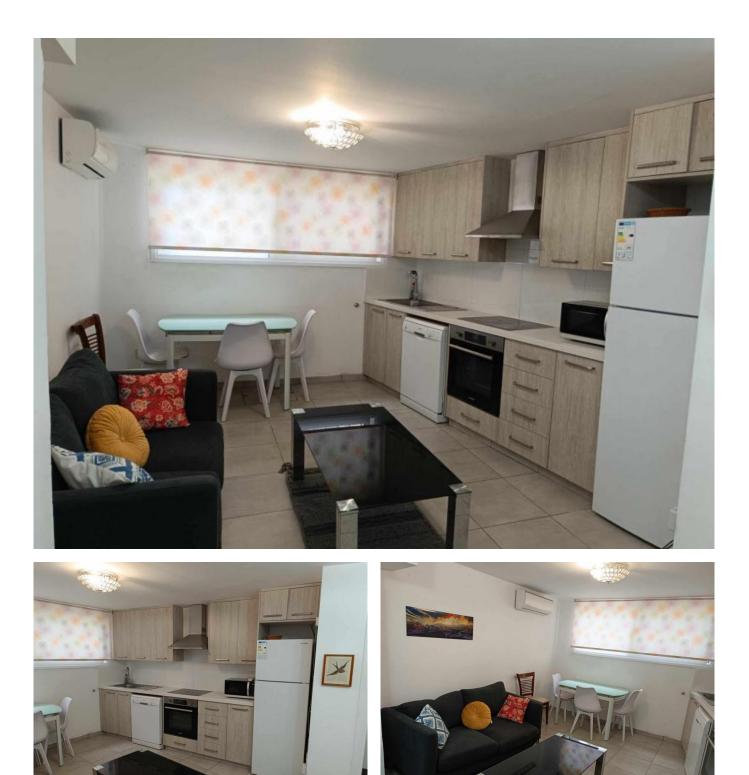

## **Property features:**

| Furnished      | Air Condition | Telephone Line  | Solar panels for hot<br>water |
|----------------|---------------|-----------------|-------------------------------|
| Double Glazing | Oven          | Washing machine | Dish washer                   |
| Microwave      | Cooker        | Extractor Fan   | Refrigerator                  |

## **Description:**

Newish ground floor 2 bedroom apartment fully furnished. It is located in Papas area near the SKLAVENITIS supermarket. It consists of: living room - kitchen, 2 bedrooms and shower - toilet. Ideal for one person or couple. No pets allowed. There is no parking.

## NEWISH 2-BEDROOM APARTMENT FULLY FURNISHED IN PAPAS SUPERMARKET AREA

.....

.....

## **NEWISH 2-BEDROOM APARTMENT FULLY FURNISHED IN PAPAS SUPERMARKET AREA** .....

.....