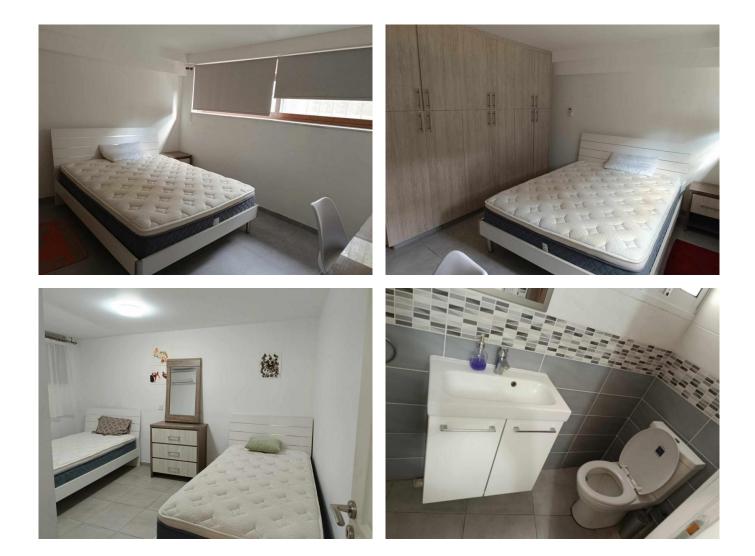

1 000 €/month

| Property Code: | 6290                             | Type:<br><br>Internal Area: | Long-term rent -<br>Apartment<br>60 m <sup>2</sup> |
|----------------|----------------------------------|-----------------------------|----------------------------------------------------|
| Location:      | Limassol - POTAMOS<br>GERMASOGIA |                             |                                                    |
| Bedrooms:      | 2                                | Bathrooms:                  | 1                                                  |

## **Description:**

Newish ground floor 2 bedroom apartment fully furnished. It is located in Papas area near the SKLAVENITIS supermarket. It consists of: living room - kitchen, 2 bedrooms and shower - toilet. Ideal for one person or couple. No pets allowed. There is no parking.