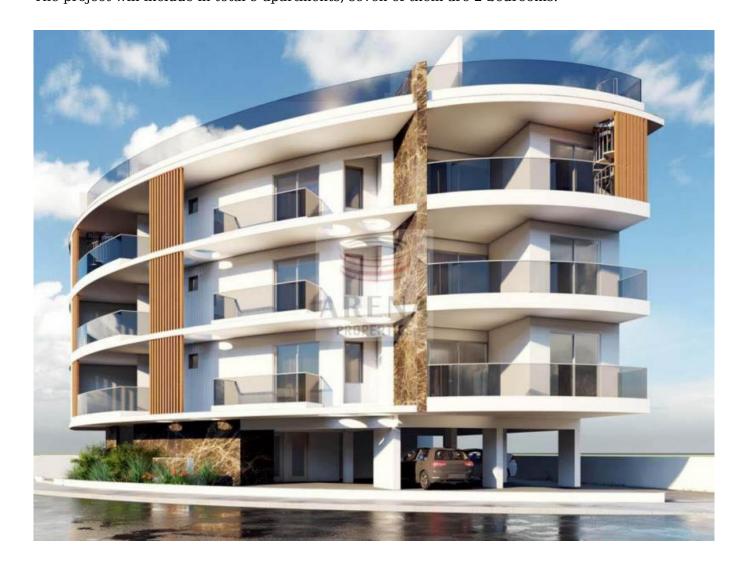

# Livadia 2 Bed Apartments for sale

A unique project, located in an excellent area with high indicators of growth and future development. It is on a corner plot only a few meters from the sea and combines a peaceful relaxing vibe with easy access to all amenities such as shops, restaurants and shopping mall. Project consists of 1 and 2 bedroom <u>apartments</u> on a contemporary designed building with unique and modern architecture, offering luxurious and functional living spaces. Each apartment is designed to provide privacy and comfort to its residents. All the apartments have spacious verandas providing beautiful view. The two top floor apartments enjoy private access to their individual roof garden with full sea view and barbecue area as well as an extra room and WC-shower and storage. Lastly, the two top floor apartments will have net metering, photovoltaic system, Jacuzzi bar and 3 phase electric power. The highest quality construction in the best location, is our company's policy.

Large verandas (13m<sup>2</sup> to 21,50m<sup>2</sup>)

Additional covered/uncovered area on roof garden for the two top floor apartments. Covered allocated parking
Allocated storage
highest Quality Construction
Air-condition Provision.
The project will include in total 9 apartments, seven of them are 2 bedrooms.