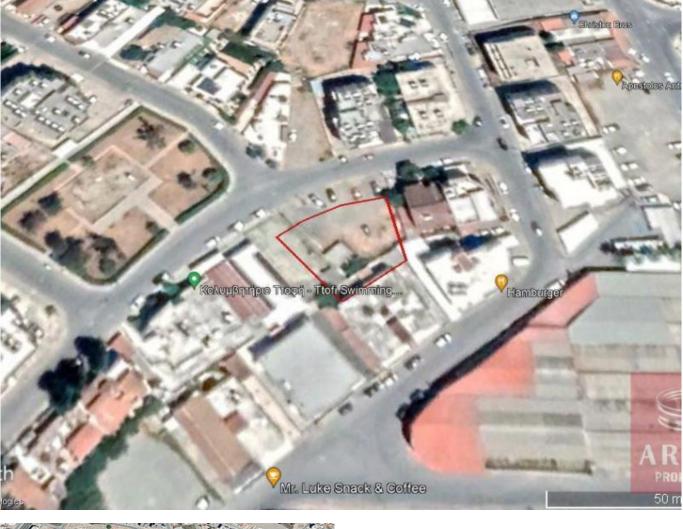

| <b>Property Code:</b> | ar5913<br>Larnaca - Sotiros | Type:<br>Plot Area: | Sale - Land<br>293 m <sup>2</sup> |  |
|-----------------------|-----------------------------|---------------------|-----------------------------------|--|
| Location:             |                             |                     |                                   |  |
| Property feature      | s:                          |                     |                                   |  |
| Residential Land      |                             |                     |                                   |  |
| Description:          |                             |                     |                                   |  |

## Plot in Sotiros for sale

Residential Plot for Sale near the Port area, Larnaca. Nearby to harbor, Larnaca Town Centre and the New Marina. Close to all amenities including supermarkets, bank, shops, schools, medical, facilities, etc. The area is in high demand constantly from locals given its proximity to the city center as well as easy access to the motorway connecting them to other cities. Residential Plot for Sale near the Port area. Plot of 293 sq. m with 120% building density and 50% land coverage, zone K $\alpha$ 4. The area of the property is characterised as residential and quiet. Suitable to build a complex of apartments for up to three floors.