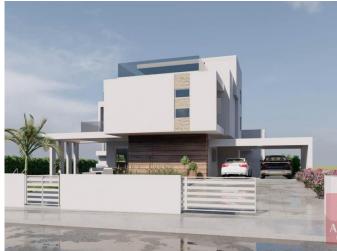

## Villa in Dekelia for sale

A modern, luxury, detached villa located in a quiet green area on Dekelia road, walking distance from one of the many Blue Flag beaches that can be found here. The property comes with luxurious finishes, covering the needs of today's family for a well-sized home that is close to all amenities, factors that contribute to a higher standard quality of life. The villa is made up of three living levels the ground floor, first floor and roof garden. Sea views from all floors and bedrooms! The ground floor hosts the open plan kitchen and living room, 1 ensuite bedroom and guest wc. The remaining 3 ensuite bedrooms (master with walk-in closet) can be found on the first floor, all with sea view. There is also a small kitchenette/laundry area. From this level there is access to the substantial roof garden, with full sea view and sink/bbq area, to enjoy Cyprus's climate that favors outdoor living. Externally there is a huge garden area and an overflow swimming pool. **Location benefits:** 500m from Blue Flag beach