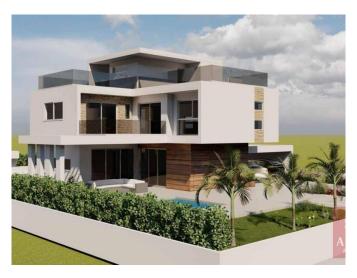

## Villa in Dekelia for sale

A modern, luxury, detached villa located in a quiet green area on Dekelia road, walking distance from one of the many Blue Flag beaches that can be found here. The property comes with luxurious finishes, covering the needs of today's family for a well-sized home that is close to all amenities, factors that contribute to a higher standard quality of life. The villa is made up of three living levels the ground floor, first floor and roof garden. Sea views from all floors and bedrooms! The ground floor hosts the open plan kitchen and living room, 1 ensuite bedroom and guest wc. The remaining 3 ensuite bedrooms (master with walk-in closet) can be found on the first floor, all with sea view. There is also a small kitchenette/laundry area. From this level there is access to the substantial roof garden, with full sea view and sink/bbq area, to enjoy Cyprus's climate that favors outdoor living. Externally there is a huge garden area and an overflow swimming pool. **Location benefits:** 500m from Blue Flag beach