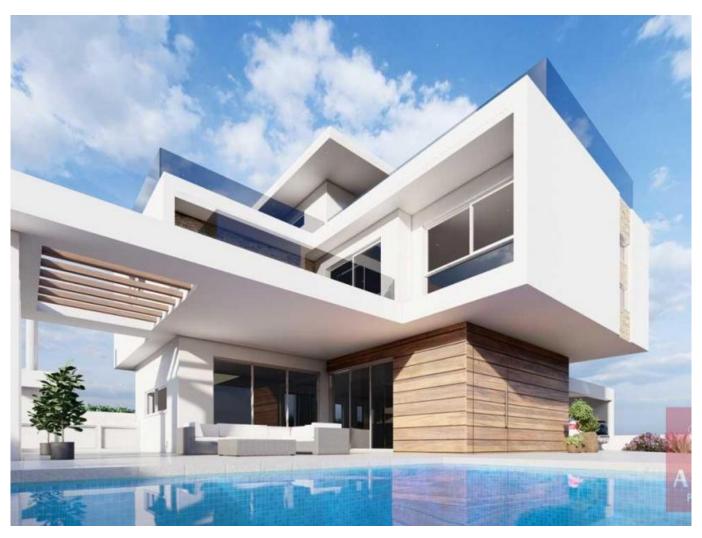

## Villa in Dekelia for sale

A modern, luxury, detached villa located in a quiet green area on Dekelia road, walking distance from one of the many Blue Flag beaches that can be found here. The property comes with luxurious finishes, covering the needs of today's family for a well-sized home that is close to all amenities, factors that contribute to a higher standard quality of life. The villa is made up of three living levels the ground floor, first floor and roof garden. Sea views from all floors and bedrooms! The ground floor hosts the open plan kitchen and living room, 1 ensuite bedroom and guest wc. The remaining 3 ensuite bedrooms (master with walk-in closet) can be found on the first floor, all with sea view. There is also a small kitchenette/laundry area. From this level there is access to the substantial roof garden, with full sea view and sink/bbq area, to enjoy Cyprus's climate that favors outdoor living. Externally there is a huge garden area and an overflow swimming pool. **Location benefits:** 500m from Blue Flag beach

## **Property features:**

Detached Garden Roof Garden Sea View

Swimming Pool