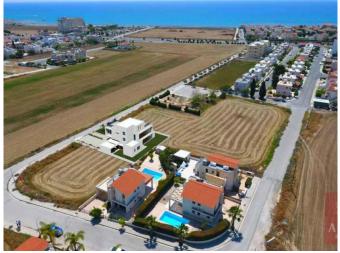

## Villa in Dekelia for sale

A modern, luxury, detached villa located in a quiet green area on Dekelia road, walking distance from one of the many Blue Flag beaches that can be found here. The property comes with luxurious finishes, covering the needs of today's family for a well-sized home that is close to all amenities, factors that contribute to a higher standard quality of life. The villa is made up of three living levels the ground floor, first floor and roof garden. Sea views from all floors and bedrooms! The ground floor hosts the open plan kitchen and living room, 1 ensuite bedroom and guest wc. The remaining 3 ensuite bedrooms (master with walk-in closet) can be found on the first floor, all with sea view. There is also a small kitchenette/laundry area. From this level there is access to the substantial roof garden, with full sea view and sink/bbq area, to enjoy Cyprus's climate that favors outdoor living. Externally there is a huge garden area and an overflow swimming pool. **Location benefits:** 500m from Blue Flag beach

Most sought after area of Larnaca offering many amenities

10 mins drive to Larnaca town centre and Finikudes promenade.

Easy access to high standard educational facilities such as UCLAN and American University (5 mins drive), American Academy and Med High (15 mins drive)

15 mins drive to Larnaca International Airport.

Easy access to highway linking all major towns in Cyprus.

Huge land opposite belongs to the Church, meaning that it will not be constructed, thus maintaining the "openness" of the area.