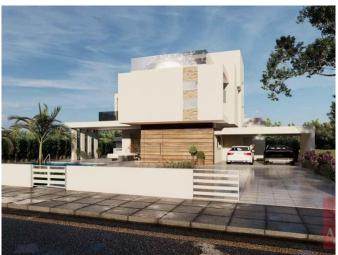

## Villa in Dekelia for sale

A modern, luxury, detached villa located in a quiet green area on Dekelia road, walking distance from one of the many Blue Flag beaches that can be found here. The property comes with luxurious finishes, covering the needs of today's family for a well-sized home that is close to all amenities, factors that contribute to a higher standard quality of life. The villa is made up of three living levels the ground floor, first floor and roof garden. Sea views from all floors and bedrooms! The ground floor hosts the open plan kitchen and living room, 1 ensuite bedroom and guest wc. The remaining 3 ensuite bedrooms (master with walk-in closet) can be found on the first floor, all with sea view. There is also a small kitchenette/laundry area. From this level there is access to the substantial roof garden, with full sea view and sink/bbq area, to enjoy Cyprus's climate that favors outdoor living. Externally there is a huge garden area and an overflow swimming pool. **Location benefits:** 500m from Blue Flag beach