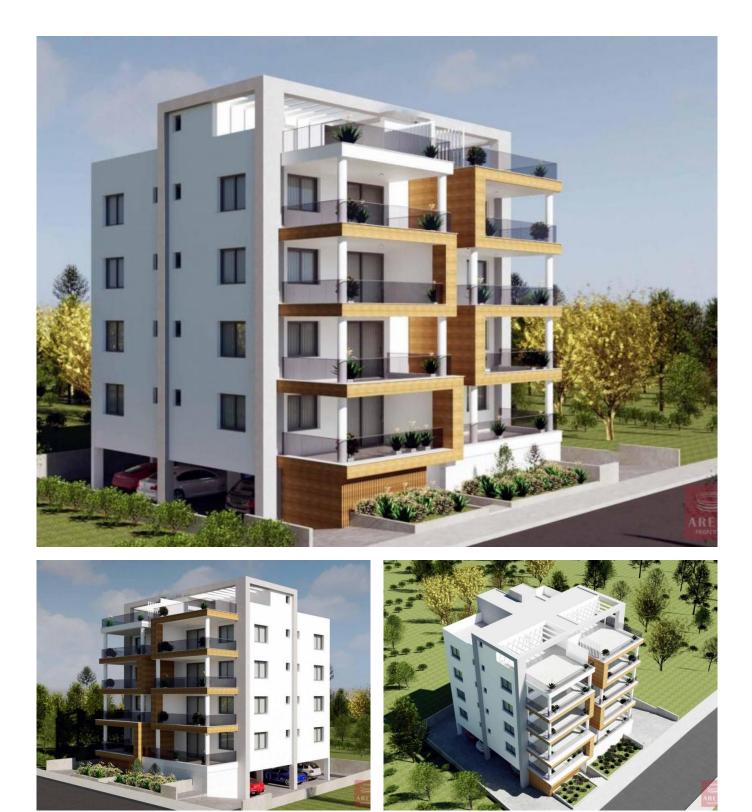

## Penthouse for sale next to new Marina

This luxurious residential project is located only 400 meters from the New Marina and is composed of 1,2 & 3 bedroom apartments and penthouses with roof terraces. The apartments are smartly designed to offer the best of modern living, in a prime location, at just 500 meters from the beach.

The New Marina Area is the fastest growing area in Larnaca where the biggest Marina & Port in Cyprus are expected to be developed.

.....

.....

.....