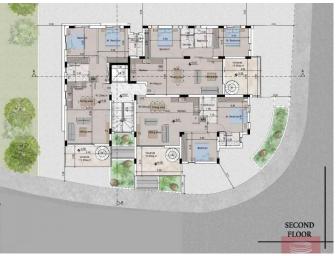

| Property Code:        | ar6556            | Type:          | Sale - Apartment   |
|-----------------------|-------------------|----------------|--------------------|
| Location:             | Larnaca - Livadia | Internal Area: | 82 m <sup>2</sup>  |
| Bedrooms:             | 2                 | Bathrooms:     | 2                  |
| Year of construction: | 2024              | Status:        | Under Construction |

## **Property features:**

2nd Floor Apartment Covered Parking Elevator Penthouse

Storage Top Floor Apartment

## 2 bed Penthouses in Livadia for sale

New project in the Livadia area in Larnaca. Consist of six spacious 2-bedroom 2-bathrooms apartments in a great location, just 3km away from the sea.