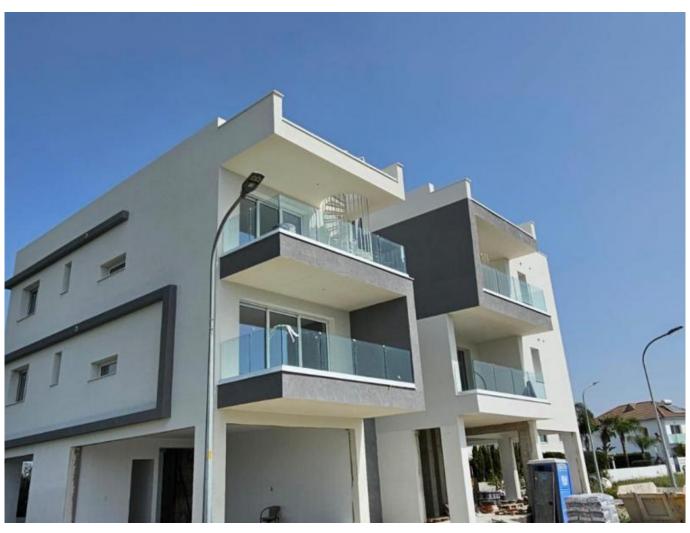

| Property Code:        | ar6556            | Type:          | Sale - Apartment   |
|-----------------------|-------------------|----------------|--------------------|
| Location:             | Larnaca - Livadia | Internal Area: | 82 m <sup>2</sup>  |
| Bedrooms:             | 2                 | Bathrooms:     | 2                  |
| Year of construction: | 2024              | Status:        | Under Construction |

## 2 bed Penthouses in Livadia for sale

New project in the Livadia area in Larnaca. Consist of six spacious 2-bedroom 2-bathrooms apartments in a great location, just 3km away from the sea.