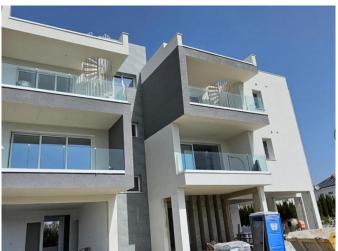

| Property Code:        | ar6556            | Type:          | Sale - Apartment   |
|-----------------------|-------------------|----------------|--------------------|
| Location:             | Larnaca - Livadia | Internal Area: | 82 m <sup>2</sup>  |
| Bedrooms:             | 2                 | Bathrooms:     | 2                  |
| Year of construction: | 2024              | Status:        | Under Construction |

## 2 bed Penthouses in Livadia for sale

New project in the Livadia area in Larnaca. Consist of six spacious 2-bedroom 2-bathrooms apartments in a great location, just 3km away from the sea.