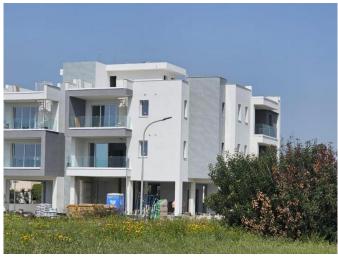

| Property Code:        | ar6556            | Type:          | Sale - Apartment   |
|-----------------------|-------------------|----------------|--------------------|
| Location:             | Larnaca - Livadia | Internal Area: | 82 m <sup>2</sup>  |
| Bedrooms:             | 2                 | Bathrooms:     | 2                  |
| Year of construction: | 2024              | Status:        | Under Construction |

## 2 bed Penthouses in Livadia for sale

New project in the Livadia area in Larnaca. Consist of six spacious 2-bedroom 2-bathrooms apartments in a great location, just 3km away from the sea.