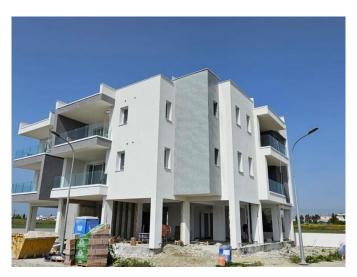

| Property Code:        | ar6556            | Type:          | Sale - Apartment   |
|-----------------------|-------------------|----------------|--------------------|
| Location:             | Larnaca - Livadia | Internal Area: | 82 m <sup>2</sup>  |
| Bedrooms:             | 2                 | Bathrooms:     | 2                  |
| Year of construction: | 2024              | Status:        | Under Construction |

## 2 bed Penthouses in Livadia for sale

New project in the Livadia area in Larnaca. Consist of six spacious 2-bedroom 2-bathrooms apartments in a great location, just 3km away from the sea.