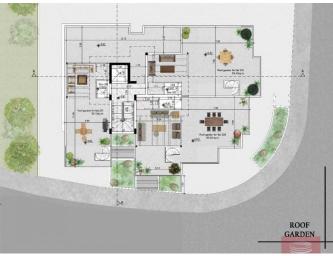

| Property Code:        | ar6556            | Type:          | Sale - Apartment   |
|-----------------------|-------------------|----------------|--------------------|
| Location:             | Larnaca - Livadia | Internal Area: | 82 m <sup>2</sup>  |
| Bedrooms:             | 2                 | Bathrooms:     | 2                  |
| Year of construction: | 2024              | Status:        | Under Construction |

## **Property features:**

2nd Floor Apartment Covered Parking Elevator Penthouse

Storage Top Floor Apartment

## 2 bed Penthouses in Livadia for sale

New project in the Livadia area in Larnaca. Consist of six spacious 2-bedroom 2-bathrooms apartments in a great location, just 3km away from the sea.