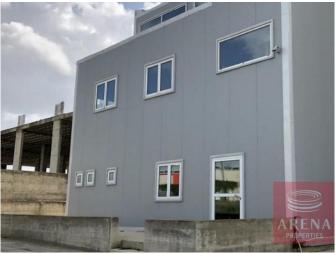

## Warehouse in Aradippou for Sale

- This asset is warehouse in the industrial area of Aradippou, Larnaca. - The warehouse has an area of 1,438sqm and comprises of a 668sqm basement, a 693sqm ground floor and of a 77sqm mezzanine. - The immediate area of the asset is a fully developed industrial area that benefits from easy access to Nicosia - Larnaca motorway. - The asset falls within the B $\alpha$ 3 industrial planning zone, with building density coefficient of 100%, coverage coefficient 50%, in 1 floor. - Reg. No. : 0/7706 - EPC: Pending Energy Certificate - All urban features must be checked with the proper authorities.