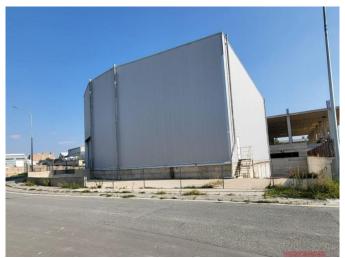

## Warehouse in Aradippou for Sale

- This asset is warehouse in the industrial area of Aradippou, Larnaca. - The warehouse has an area of 1,438sqm and comprises of a 668sqm basement, a 693sqm ground floor and of a 77sqm mezzanine. - The immediate area of the asset is a fully developed industrial area that benefits from easy access to Nicosia - Larnaca motorway. - The asset falls within the B $\alpha$ 3 industrial planning zone, with building density coefficient of 100%, coverage coefficient 50%, in 1 floor. - Reg. No. : 0/7706 - EPC: Pending Energy Certificate - All urban features must be checked with the proper authorities.