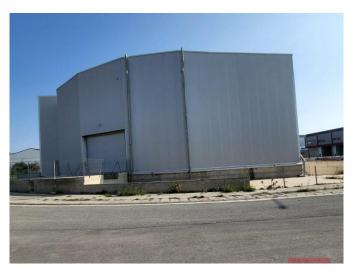

## Warehouse in Aradippou for Sale

- This asset is warehouse in the industrial area of Aradippou, Larnaca. - The warehouse has an area of 1,438sqm and comprises of a 668sqm basement, a 693sqm ground floor and of a 77sqm mezzanine. - The immediate area of the asset is a fully developed industrial area that benefits from easy access to Nicosia - Larnaca motorway. - The asset falls within the B $\alpha$ 3 industrial planning zone, with building density coefficient of 100%, coverage coefficient 50%, in 1 floor. - Reg. No. : 0/7706 - EPC: Pending Energy Certificate - All urban features must be checked with the proper authorities.