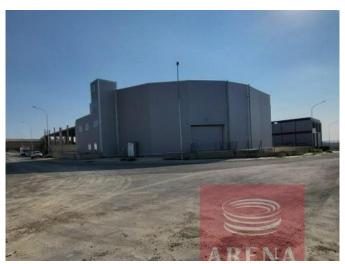

## Warehouse in Aradippou for Sale

- This asset is warehouse in the industrial area of Aradippou, Larnaca. - The warehouse has an area of 1,438sqm and comprises of a 668sqm basement, a 693sqm ground floor and of a 77sqm mezzanine. - The immediate area of the asset is a fully developed industrial area that benefits from easy access to Nicosia - Larnaca motorway. - The asset falls within the B $\alpha$ 3 industrial planning zone, with building density coefficient of 100%, coverage coefficient 50%, in 1 floor. - Reg. No. : 0/7706 - EPC: Pending Energy Certificate - All urban features must be checked with the proper authorities.