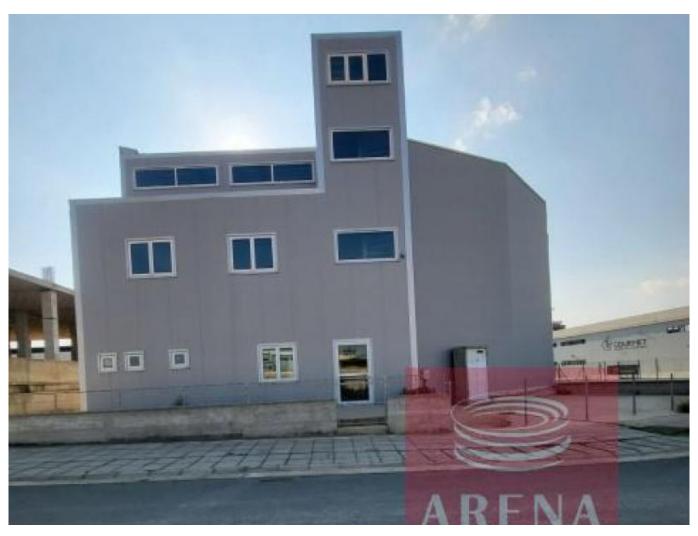

## Warehouse in Aradippou for Sale

- This asset is warehouse in the industrial area of Aradippou, Larnaca. - The warehouse has an area of 1,438sqm and comprises of a 668sqm basement, a 693sqm ground floor and of a 77sqm mezzanine. - The immediate area of the asset is a fully developed industrial area that benefits from easy access to Nicosia - Larnaca motorway. - The asset falls within the B $\alpha$ 3 industrial planning zone, with building density coefficient of 100%, coverage coefficient 50%, in 1 floor. - Reg. No. : 0/7706 - EPC: Pending Energy Certificate - All urban features must be checked with the proper authorities.