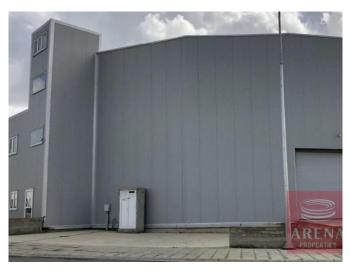

## Warehouse in Aradippou for Sale

- This asset is warehouse in the industrial area of Aradippou, Larnaca. - The warehouse has an area of 1,438sqm and comprises of a 668sqm basement, a 693sqm ground floor and of a 77sqm mezzanine. - The immediate area of the asset is a fully developed industrial area that benefits from easy access to Nicosia - Larnaca motorway. - The asset falls within the B $\alpha$ 3 industrial planning zone, with building density coefficient of 100%, coverage coefficient 50%, in 1 floor. - Reg. No. : 0/7706 - EPC: Pending Energy Certificate - All urban features must be checked with the proper authorities.