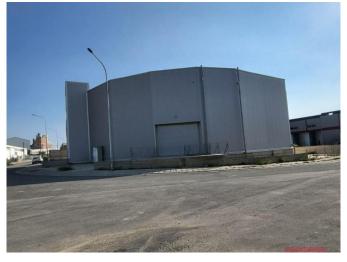

## Warehouse in Aradippou for Sale

- This asset is warehouse in the industrial area of Aradippou, Larnaca. - The warehouse has an area of 1,438sqm and comprises of a 668sqm basement, a 693sqm ground floor and of a 77sqm mezzanine. - The immediate area of the asset is a fully developed industrial area that benefits from easy access to Nicosia - Larnaca motorway. - The asset falls within the B $\alpha$ 3 industrial planning zone, with building density coefficient of 100%, coverage coefficient 50%, in 1 floor. - Reg. No. : 0/7706 - EPC: Pending Energy Certificate - All urban features must be checked with the proper authorities.